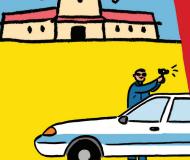

Gazoo

Burger

Sheriff at side of road writing ticket FREE SPACE

Slow car

in the

Signalling

when not

changing