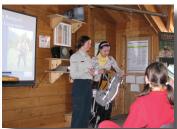

#### **☑** LUNCH TIME SESSIONS AVAILABLE

so no ski time is missed

Located at Jasper's famous Marmot Basin ski area, the Marmot Learning Centre is the only interactive ski-in, ski-out classroom in Canada. Free, on-mountain educational sessions are offered to school groups through this unique partnership between Marmot Basin, Parks Canada and the Grande Yellowhead Public School Division. ALL SESSIONS ARE LINKED TO ALBERTA AND BC CURRICULUM

With a focus on getting students reconnected with the outdoors through hands-on experience, the following 1-hour sessions are available anytime during the day, including over lunch, and are conducted by experienced Parks Canada staff: