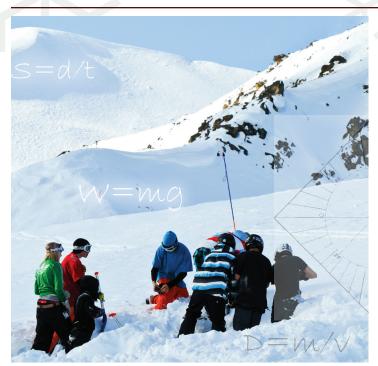

With a focus on getting students reconnected with the outdoors through hands-on experience, the following 1-hour sessions are available anytime during the day, including over lunch, and are conducted by experienced Parks Canada staff:

- Navigation Technology GPS Get Out There! An introduction to GPS technology and trip planning that takes participants all over the mountain
- **Emergency Situations** Practice planning for and responding to the hazards of backcountry travel (disorientation, hypothermia, burns, blisters) and learn how to help yourself and others when things go wrong.
- Avalanche Awareness Learn the ins and outs of avalanche formation, terrain reading and managing backcountry risk by practicing with modern safety gear. This session is not conducted in avalanche terrain.
- Rocky Mountain Natural Region Entering the Eco Zone Learn about wildlife, mountain habitat, natural ecosystem features, geology and human use, and how they're all related.
- \* Jasper National Park Inside and Out Work with experienced Parks Canada staff to discover what makes a complex national park tick.