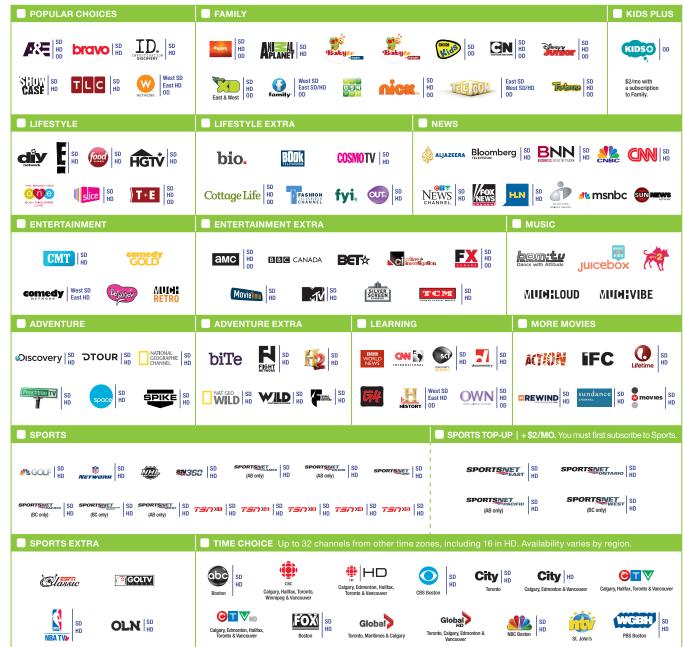

# Step 2 Now add theme packs for \$9/mo. each.

All corresponding HD channels are included with the following theme packs where available.

SD = Standard Definition, HD = High Definition, OD = On Demand