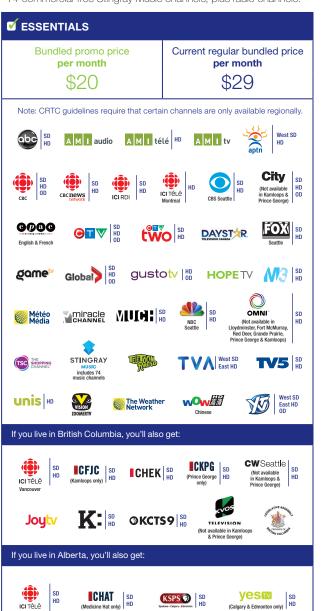

### The Essentials

It's a great foundation to build your custom TV package on and includes over 125 channels, with a minimum of 20 in HD and 74 commercial-free Stingray Music channels, plus radio channels.