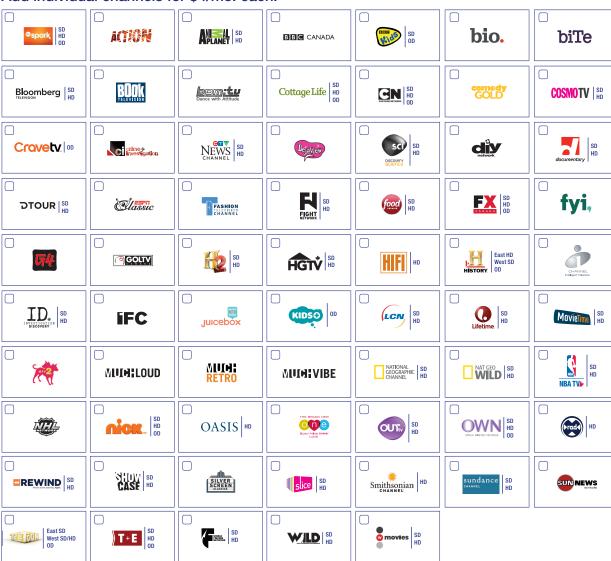

|  |  |
| All TV combos include commercial-free<br>Stingray Music channels |                                                                                                       |                                                                                                                                          |                                                                                                                                                                           |  |  |  |

# Step 2 Now add theme packs for \$9/mo. each.

All corresponding HD channels are included with the following theme packs where available.

SD = Standard Definition, HD = High Definition, OD = On Demand



## Step 3 | Customize your package further.

### Add individual channels for \$4/mo. each.



### Multicultural channels

Check out tons of great multicultural channels you can add on our

Optik TV Multicultural channel selection guide at telus.com/multicultural

Offers available until March 22, 2015 to residential customers who have not subscribed to TELUS TV, Internet or Home Phone in the past 90 days. Cannot be combined with any other offer. The Essentials is required for all Optik TV subscriptions. TELUS reserves the right to modify channel line ups and packaging, and regular pricing without notice. HOTV-input-equipped television required to watch HD. Minimum system requirements apply. Final eligibility for the services will be determined by a TELUS representative. The 12 month promotional pricing applies. Regular prices apply at the end of the promotional period. A \$5 disco