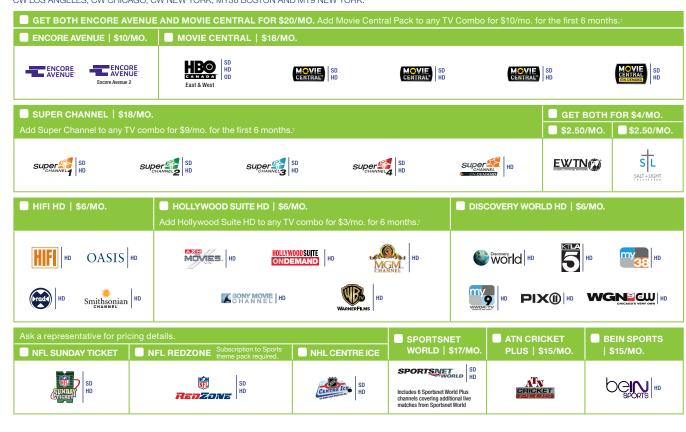

### Add premium channels.

WHEN YOU SUBSCRIBE TO MOVIE CENTRAL OR SUPER CHANNEL PACKS, YOU ALSO GET THE U.S. SUPERSTATIONS, WHICH INCLUDE: CW LOS ANGELES, CW CHICAGO, CW NEW YORK, MY38 BOSTON AND MY9 NEW YORK.