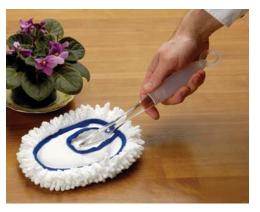

, made with real ostrich feathers, is the perfect tool for dusting delicate objects without any scratches. It allows you to dust faster and more efficiently. Ostrich feathers contain tiny 'barbules' that grab and hold onto dust, effectively removing it from unwanted places and eliminating the need to re-dust. The comfort grip handle makes cleaning easy. Measures 12".



# **BRUSH**

D144.00 \$ 12.95 \$ 10.95

This brush is designed specifically for the task of getting every bit of dust off refrigerator coils so that it can work at maximum efficiency every day. The 9.5" handle lets you reach all the way to the bottom or back corners of the coils with the 15" long, 2" diameter brush. A safety tip prevents scratches on walls, cabinets and refrigerator. A simple way to save energy and money.



## MINI MICROFIBRE DUSTER

## D138.01

\$ 11.95

We find that the microfibre loops on these dusters attract and hold dust and dirt better than chemically treated disposable duster heads we've tried. And these are machine washable (just like our microfibre cloths) and re-useable hundreds of times, so your cleaning products don't end up in the landfill. The mini duster head measures 6" x 8" to reach into all those hard to clean spaces like under the fridge and on top of the microwave oven. The easy grip handles have hanging loops at the ends for convenient storage. We like to have extra cleaning pads on hand to use while the originals are in the wash.



COUNTERTOP SCRATCH REMOVER

AG1678

## \$ 14.95

Solid Surface Countertop Scratch Remover Kit will remove damage caused by wear and tear,