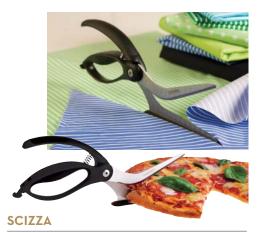

# AG1032

\$ 29.95

Designed specifically for cutting food, the incredibly sharp Scizza is a tool that no kitchen should be without. Cut pizza, quiche, pastry and many other foods in seconds. The 4" German stainless steel blades provide a sharp, long lasting, durable cutting edge for clean cuts, every time. The non-stick nylon base won't scratch counters or cookware and is heat resistant up to 400°F. Ergonomic soft-grip handles provide extra comfort and better control for effortless cutting in left or right hand. Featuress a safety lock that keeps blades closed tight for safe storage. Dishwasher safe.