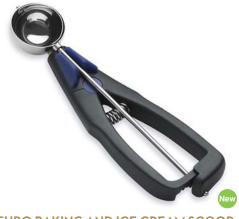

### EURO BAKING AND ICE CREAM SCOOP

### AG1906

\$21.95

If you're looking for a new all purpose scoop this might just be what you're looking for. Features an ergonomic handle for a comfortable, and perfect, grip every time. An over moulded silicone tap-off section allows you to knock off excess food or water as well. Mould and serve uniform balls of cookie dough, ice-cream, gelato and more! The scoop is made of polished stainless steel and the high quality plastic handle won't transfer temperature. Scoops 2 tbsp. Measures 8.5". Hand wash only.