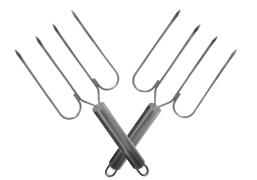

NORDIC WALKING STICKS

AG1834

# \$ 39.95

Get a low impact full body workout with these Nordic Walking Sticks. Nordic walking is an efficient, low-stress, exercise technique that makes use of walking poles to engage the upper and lower body in a workout that has clinically proven physical and psychological benefits. These Nordic Walking Sticks have adjustable poles, 35.5" to 54", and feature built in springs that offer more cushioning and flexibility. The set includes 2 telescopic walking sticks, 2 interchangeable rubber tips, step counter, reflective safety wrist strap and nylon carrying pouch.