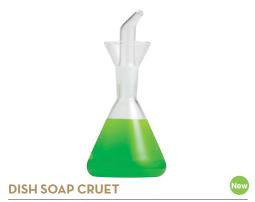

# **OIL AND VINEGAR** CRUET

### S170.02

\$ 16.95

This sleek 2-in-1 cruet helps you by elegantly holding about 4 oz of your choice of oil and vinegar; just turn the top to one side then the other to pour each one. A great partner to our spice grinder system and a light and healthy way to enhance the flavour of any salad. A perfect alternative to high-calorie creamy dressings. Bon appetit!