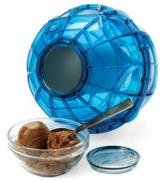

# **PLAY & FREEZE ICE CREAM MAKER**

R138.00

\$49.95

Remember the crank of the old barrel-type ice cream maker with ice and rock salt? This tool works the same way but is much more fun. Just load rock salt and ice into one end of the ball, pour your choice of fresh ingredients into the other and seal. Shake, pass or roll the ball around for about 20 minutes. When opened you'll have a pint of smooth creamy ready-to-serve ice cream. Comes with complete instructions and recipes.