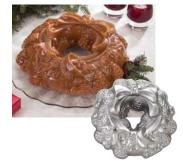

### HOLIDAY WREATH

### AG1698

\$ 39.95

Guests will comment on this cake's fa-la-la-la-lovely table presence. Made from heavy-duty cast aluminum, this pan will turn out evenly-baked, golden-brown cakes every time you use it. Premium non-stick interior ensures easy release of cake and simple clean up. The pan creates a wreath cake sculpted with pine cones, holly leaves, berries and ribbon. Pan measures 13" x 12" x 3". Hand washing recommended.