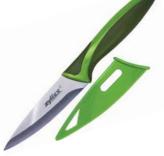

# GOURMET KNIVES WITH SHEATHS

| AG1309 | Set of 4 | \$ 29.95 |
|--------|----------|----------|
|--------|----------|----------|

Get kitchen prep work done in a breeze with these well-balanced, heavy gauged Santoku knives. With a resin-coated high carbon stainless steel blade and hollow ground edge, each knife will stay smooth and sharp. Blades are coated with a non-stick material. The 4 piece set includes the 6.5" Santoku, 7" Mega Santoku, 5" Mini Santoku and the 6" Ultra Utility knife. Each knife comes with a protective plastic sheath.