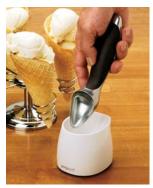

# **ICE CREAM SCOOPS**

| AG1465 | Scoop and Stack  | \$ 24.95 |
|--------|------------------|----------|
| AG1466 | Soft Touch Scoop | \$ 9.95  |

"I scream, you scream, we all scream for ice cream!" The ergonomic 7" Scoop and Stack cuts through the hardest ice cream with ease. Simply twist and lift. A great way to power pack a cone. The ingenious Soft Touch Scoop releases its contents with a firm press of its soft centre. Easy and intuitive, it also features a non-slip comfort handle. Have fun with ice cream while streamlining the serving process. Both products are dishwasher safe.