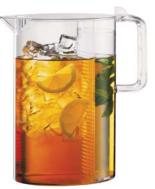

# **BODUM FLAVOUR INFUSION PITCHERS**

| T189.01 | 1.5 L | \$ 19.95 |
|---------|-------|----------|
| T189.03 | 3 L   | \$ 32.95 |

You can make iced tea. sangria and other cold drinks exactly the way you like them - it's never been so easy. Beautifully designed for hot and cold brewing, these slim space-saving acrylic Iced Tea Pitchers have removable infusers so you can steep, chill and serve all in one vessel. For hot brewed iced tea, simply put tea into the infuser, fill the pitcher halfway with hot water, remove the infuser when steeped to your taste, then fill to the top with ice and serve directly from the elegant pitcher.