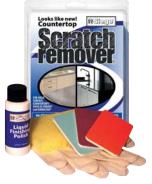

15" long, 2" diameter brush. A safety tip prevents scratches on walls, cabinets and refrigerator. A simple way to save energy and money.



## MINI MICROFIBRE DUSTER

## D138.01

\$ 11.95

We find that the microfibre loops on these dusters attract and hold dust and dirt better than chemically treated disposable duster heads we've tried. And these are machine washable (just like our microfibre cloths) and re-useable hundreds of times, so your cleaning products don't end up in the landfill. The mini duster head measures 6" x 8" to reach into all those hard to clean spaces like under the fridge and on top of the microwave oven. The easy grip handles have hanging loops at the ends for convenient storage. We like to have extra cleaning pads on hand to use while the originals are in the wash.



COUNTERTOP SCRATCH REMOVER

AG1678

## \$ 14.95

Solid Surface Countertop Scratch Remover Kit will remove damage caused by wear and tear, scuffs and burn marks from utensils, pots, pans and steel wool. For solid surface countertops such as Corian, Gibralta and others only. High tech aluminum oxide refurbishing pads and liquid come with easy to use instructions. Includes sponge, 2 oz bottle of cleaner, set of gloves and three 2-sided pads.

www.ashtongreen.com 1•800•609•1188





## **E-CLOTHS**

| AG1582 | Furniture       | \$ 24.95 |
|--------|-----------------|----------|
| AG1583 | Oven            | \$ 24.95 |
| AG1584 | Stainless Steel | \$ 12.95 |

Keep green while you clean! By simply combining your E-cloths with a splash of water, you can clean while doing your part to reduce harm