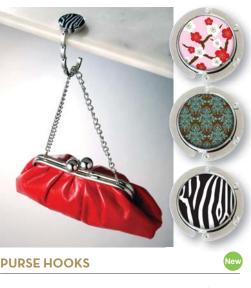

| AG1891 | Cherry Blossom | \$ 14.95 |
|--------|----------------|----------|
| AG1892 | Rococco        | \$ 14.95 |
| AG1330 | Zebra          | \$ 14.95 |

This little gadget solves the, "Where do I put my purse?" dilemma. You no longer have to clutter the table top with your handbag or place it on the floor. Strong yet elegant, the hook has a durable, flexible hinge which allows it to hang from virtually any table or shelf surface. The Purse Hook can be used to hang a purse, backpack, grocery bag, umbrella and more. To date, it has proven to be unbendable and unbreakable. The 4" x 2" hook comes with a stylish black velvet satchel which makes it easy to store and carry wherever you go. Three styles available.