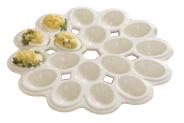

# **EGG PLATTER - LATTICE**

### AG1768

\$ 27.95

If you don't have a platter specially designed for serving deviled eggs than this is a must have. The 13.5" Lattice Egg Platter is ideal for displaying and serving those deviled eggs you worked so hard to prepare! Made of white earthenware - it features a glazed finish with indentations to keep the eggs from rolling. Holds 18 deviled eggs. Dishwasher safe.