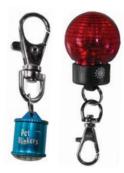

# **BEAMII LOCK LIGHT**

| AG1832 | White | \$ 19.95 |
|--------|-------|----------|
| AG1833 | Brown | \$ 19.95 |

Find yourself always fumbling with your keys in the dark? The Beamii Lock Light will put and end to that in an instant with its stylish LED wall mounted unit. The bright LED light allows for fast and safe entries late at night. The Lock Light is easy to install too; no wires or switches involved. Its design makes it an attractive addition to any outdoor décor as well. The 3.5" light features touch activation, automatic off after 45 seconds and a Lithium battery that should last up to 4 years with average use. Available in white or brown but can easily be painted over for a perfect match.