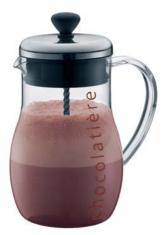

# BODUM CHOCOLATIERE HOT CHOCOLATE MAKER/FROTHER

### AG1180

### \$ 39.95

Homemade chocolate milk is growing popular with children and grown-ups alike! The manual blender of the 1.2 L jug mixes the chocolate powder and milk in a smooth way producing an uncongested froth. The manual blender consists of a propeller attached to a spiral rod making it a fun-to-use tool and ensuring the best-mixed chocolate milk. The handle and the jug are made of heat-resistant, seethrough borosilicate glass. The lid is made of stainless teel and plastic with a silicone gasket for better tightness. All parts are dishwasher safe.