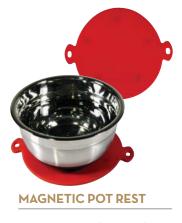

### AG1481 **\$12.95 \$9.95**

There simply isn't any point resting hot cookware on surfaces prone to slipping and sliding. Starfrit's Gourmet Silicone Magnetic Pot Rest sticks to all stainless steel surfaces like cookware, the fridge, the stove and more! Small magnets are embedded inside its flexible silicone for increased stability. This 'pot rest' can be your trivet, pot holder, or even a handy jar opener. Each pot rest is heat resistant up to 356°F. It is easy to clean and dishwasher safe.