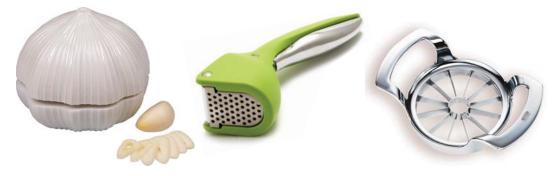

### **GARLIC CHOP**

### AG1230

\$ 12.95

The 3" Garlic Chop is an innovative gadget that is designed to chop garlic cloves quickly and easily. Made of sturdy polycarbonate, this gadget features strong cross-like teeth that effortlessly chop even the biggest garlic cloves. This chopper magnetically seals for easy storage and features a removable plate that makes cleanup a snap. Never leave your hands smelling of garlic again. Dishwasher safe.

# **CLIQ GARLIC CRUSHER**

### AG1090

\$ 24.95

Though approximately the same size as standard garlic presses, the 6" x 3" x 2" garlic crusher has a huge capacity chamber that can hold 6 to 8 cloves (nearly a full head) of garlic at once. Simply load cloves into the garlic chamber, push the crushing plate down onto the garlic until it clicks and then squeeze the ratcheting handle a few times to crush the cloves. Comfortable grip and unique stainless steel design. Dishwasher safe.

# APPLE CORER / POTATO SLICER

### AG1087

\$ 24.95

Prep apples for home made pies in a snap. Very little pressure is required to operate this 7" tool. The curved stainless steel blades easily cut through apple skins. The centre corer removes seeds while slicing 12 perfect pieces. Can be used for cutting potatoes and onions too. This dishwasher safe gadget is zinc die cast covered with tripleplated chrome.