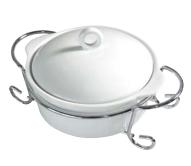

# **GOAT CHEESE BAKER**

### AG1883

\$ 19.95

Quickly becoming an office favourite, the Goat Cheese Baker will turn a plain goat cheese appetizer into a delicious starter extraordinaire. Simply place goat cheese into the porcelain baker, add your choice of seasoning, cover and place in an oven. Bake until softened and serve warm with crusty bread, or pain rustique, for an impressive appetizer. The best part about this baker, though, is that it's large enough to hold even the larger rolls of goat cheese, up to 7" x 3". Comes with a pack of fantastic French onion seasoning to roll into the goat cheese log that's sure to bring a smile to everyone at the table. Also included is a recipe for creating perfect baked goat cheese on the bottom of the box. Measures 9.5" x 4" x 3.75". Dishwasher, microwave and oven safe.