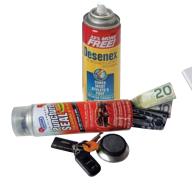

### **DIVERSION CAN SAFE**

S158.03 Desenex Can **\$19.95** AG1057 Puncture Seal **\$24.95** 

Prevent the theft of precious and valuable small items by hiding your valuables in plain sight with these home safes. What appear to be ordinary objects become hiding places for small valuables.