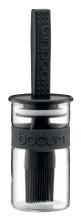

### TRAVEL PRESS COFFEE MAKER

### AG1877

\$ 29.95

Making coffee on the go has never been an easy task until now. Bodum's new Travel Press allows you to make and take coffee with you without compromising the taste of an excellent cup of Joe. For those of you who need a little morning, and sometimes afternoon, boost, the Travel Press is exactly what you need. The press is made from stainless steel for maximum heat retention. It features a closable lid with a stopper and a slip-proof silicone band around its waist. If you've already prepared coffee, or just like having water or juice on the go, the additional lid turns the press into a convenient carrying bottle. Holds 15oz. Dishwasher safe, top rack only.