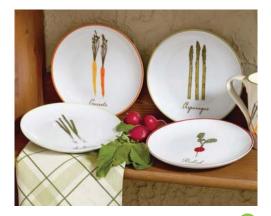

# VICTORY GARDEN PLATES

AG1894 Set of 4

\$ 25.95

These exquisite stoneware plates feature a decal glazed finish and sport a different vegetable design and coloured edging. Perfect for serving healthy, and sometimes unhealthy, snacks, each plate measures 6.75" in diameter and is microwave and dishwasher safe. A great looking set for any kitchen. A must for parties and a great gift item. Comes in a set of four.