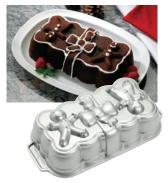

### **GINGERBREAD MAN PAN**

### AG1693

\$24.95

Baking and decorating gingerbread men is a treasured holiday tradition for many. The Chicago Metallic Gingerbread Man Pan makes six 3/4" thick Gingerbread Men. Use your favourite cookie, brownie or muffin recipe or the one included. Features carbon steel for durability, strength and superior heat conduction and a non-stick coating for easy release. Dishwasher safe. Pan measures 14" x 11" x 1".