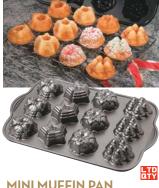

# MINI MUFFIN PAN

### B300.34

\$ 34.95

Use this cast aluminum holiday mould from Nordic Ware to create spectacular dessert centrepieces for your holiday gatherings. The Holiday Mini Muffin Pan makes delightful 2.5" muffins. cakes and desserts. The miniature shapes are wreath, star, poinsettia and holiday tree. Dust with powdered sugar and add ornaments, holly or other decorations to complement your table setting.