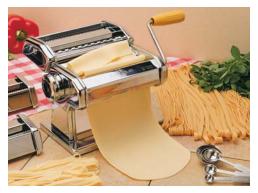

### ATLAS 150 PASTA MACHINE

| R300.15 | Pasta Machine           | \$ 69.95 |
|---------|-------------------------|----------|
| R310.01 | Capelli D'Angelo Cutter | \$ 27.95 |
| R310.02 | Spaghetti Cutter        | \$ 27.95 |
| R310.03 | Linguine Cutter         | \$ 27.95 |
| R310.04 | Pappardelle Cutter      | \$ 27.95 |

We didn't realize how easy it was to make fresh pasta until we tried for ourselves. This machine is made of heavy gauge chrome plated steel with rollers and cutters of nickel plated steel. Comes with a double cutter: 6 mm for fettuccine and 1.5 mm – a size between angel hair pasta and spaghetti. Full instructions, table clamp and crank handle are included.