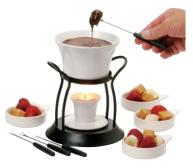

# CHOCOLATE FONDUE SET

### T166.05

\$ 29.95

Chocolate fondue is an easy and elegant dessert that everyone loves. All the encouragement most people need to make this dessert regularly is the right fondue pot. Though everyone loves fruit with fondue, in our testing the favourite dipper was a dense pound cake. This set comes with everything you need except the food ingredients: from stand to individual plates and a tea light.