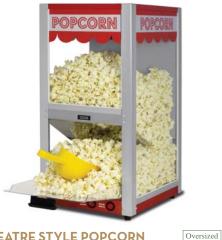

# THEATRE STYLE POPCORN

### AG1393

### \$ 150.00

This popcorn popper, with traditional theatre design, makes a great addition to any games room, home theater and family room! With a capacity of up to 50 cups of popped corn, it's great for parties too! Features a high power air popper (1500 watt), large capacity popping chamber and a retractable no-spill serving door. Includes a popcorn scoop, kernel measuring cup and a few cardboard popcorn boxes. This is a well-built 22" x 10" x 12". 16 lb unit with stainless steel and glass inner housing with metal frame and rubber non-slip feet. Our favourite feature is the "Keep Warm" function with lighted ON/OFF button.