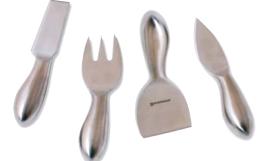

# **PETITE CHEESE KNIFE SET**

### \$ 29.95

This set of Petite Cheese Knives has a knife for ev-

AG1842

ery cheesy occasion. The set includes: 1 spreader, 1 fork, 1 plane and 1 knife; each approximately 5". Great for cheese fanatics and those who love to host parties. Whether your cheese is hard, soft, creamy or something in-between, you'll be sure to have the proper knife at your disposal. Each knife is also ergonomically designed and made of stainless steel. If you serve lots of cheeses at your parties this knife set is for you! Comes gift boxed. Dishwasher safe.