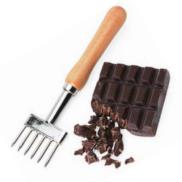

# CHOCOLATE CHIPPING FORK

# H102.30

\$ 16.95

This tool, originally designed for chipping ice, works beautifully to make chunks of chocolate. Put a large piece of chocolate on a wooden or nylon board, place the tool upright on top of the piece near the edge and press down, using as much body weight as necessary. The further from the edge of the block you start, the larger the chunks will be. The fork is about 2.25" wide with 1 1/8" tines.