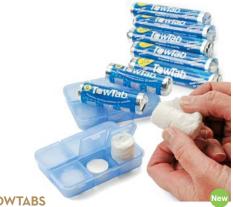

e enough to store bundles of freshly cut herbs and compact enough to fit in a refrigerator door. Sure to prolong the life of fresh herbs for up to three weeks. Recommended for parsley, cilantro, oregano and more.



## **GUARD 'N FRESH**

| AG1819  | 20 Bags   | \$ 17.95 |
|---------|-----------|----------|
| S163.01 | 2 Packets | \$ 12.95 |

Green Fresh Bags help remove ethylene gas and release damaging gases, such as ammonia and carbon dioxide. Bags can be reused up to 10 times and prolong the life of your food! Bags measure 15" x 10" and 17" x 11". The 3" x 5" Guard 'N Fresh bags protect against early spoilage! Place in a bowl or right in your refrigerator drawer and arrange fruit or vegetables on top. Reusable for up to 6 months.

www.ashtongreen.com

1.800.609.1188

**FOOD SAVERS** 



TOWTABS

| L127.20 | TowCase w/12 TowTabs | \$ 4.50 |
|---------|----------------------|---------|
| AG1884  | 40 Pk                | \$ 9.95 |

The most innovative, convenient, all natural cleansing towelettes we've found. Handy, compact TowTabs store easily in purse, briefcase, diaper bag, first aid kit, school or camp bag - just about any small spot! Add about 2 tsp of water to one of these scotch mint sized tablets for an instant, fresh, reusable, soft yet durable, moist towelette for personal and household cleanups. We have found them very effective for safely washing fresh fruit during road trips without having the inconvenience of roadside stops! The new 40 pack features the same chemical-free, 9" x 12", compressed vegetable fibre tablets but are now individually packaged for even