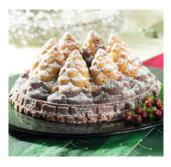

# HOLIDAY TREE BUNDT PAN

### AG1754

\$ 39.95

Spruce' up your holiday table with a Holiday Tree Bundt cake. The detail of this heavy-duty cast aluminum pan is impressive. Premium non-stick interior ensures easy release and clean up every time. Cakes baked in this pan look beautiful with a dusting of powdered sugar, creating a winter wonderland scene. Measures 7.75" x 7.75" x 4.5". Hand washing recommended.