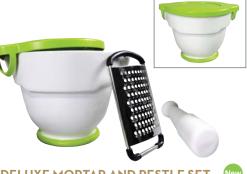

# **DELUXE MORTAR AND PESTLE SET**

### AG1902

### \$ 39.95

Hands down this Deluxe Mortar and Pestle Set is the most impressive kitchen prep set we've used. At first glance it looks like just a basic mortar and pestle set; only to surprise you with a hidden grater nestled inside and a lid for storing. Designed with an unglazed interior and pestle tip; the inner surface is highly efficient for grinding garlic, peppers, herbs and spices. Perfect for making spice blends, flavourful dips or herb mixes and even looks great on the dining table! The best things about it, though, are that all the components are easy to clean and fit together for neat and compact storage! Mortar and pestle are both made of porcelain and the mortar base is also lined with non-slip silicone. Odour and stain resistant. Measures 7.5" x 8" x 5.5". Hand wash only.