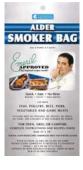

### **SMOKER BAGS**

| AG1605 | Alder   | \$<br>9.95 |
|--------|---------|------------|
| AG1606 | Hickory | \$<br>9.95 |

If you love the great taste of smoked foods but don't have the time you'll love these smoker bags! The easiest way to smoke fish, seafood, meat, vegetables on the barbecue, in an oven or on a campfire. Each foil bag has wood shavings sealed between the layers. Fill bag, place in preheated oven or cooking surface and cook for recommended time. Open, serve and throw away. Contains one 11" x 9" bag.