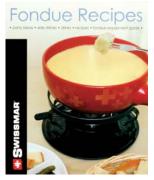

# THE "FONDUE" RECIPE BOOK

### K142.00

\$ 12.95

This colourful book has fondue party ideas, side dishes, drinks, a variety of fondue recipes and a fondue equipment guide. If you've ever wondered how to make soy-marinated pork fillet, turkey meatballs, Caribbean fish rolls and more, this guide has it all! A great recipe book with step-by-step instructions and a fantastic add-on to a fondue gift set.