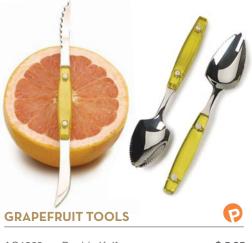

| AG1868 | Double Knife     | \$<br>5.95 |
|--------|------------------|------------|
| AG1867 | Spoons, Set of 2 | \$<br>9.95 |

The Grapefruit Double Knife is exactly what you need to end frustrating bouts with the delicious fruit. Features two different ends that quickly cut the grapefruit flesh from the rind and separate the sections from the membrane. Grapefruit Spoons have serrated edges that quickly, and easily, remove grapefruit sections. Both tools are made with 18/8 stainless steel and feature a translucent yellow acrylic handle. Tools measure 6"-8" long. Hand wash only.