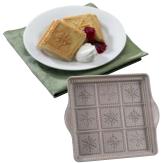

# SNOWFLAKES SHORT-BREAD PAN

### AG1116

\$ 29.95

The 9" x 9" pan features a decorative trim and nine realistic snowflakes. Each piece of shortbread will bake beautifully embossed, adding a special touch to your recipe. The cast aluminum construction ensures even baking and exceptional durability. The premium non-stick finish promises easy removal of baked goods. Hand washing recommended.