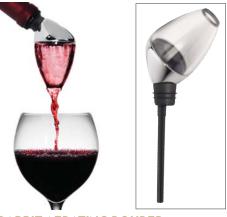

# **RABBIT AERATING POURER**

### AG1841

### \$ 29.95

Strapped for space in your already cramped kitchen drawers? The Rabbit Aerating Pourer combines the traits of a traditional decanter and aerator into one amazing and space saving unit. Pour your favourite wine in one end of the plastic Rabbit and watch as it aerates and decants straight into a wine glass! No mess and no extra steps – just rinse the Rabbit when you're done. It's that simple! Do away with separate decanters and aerators that take up precious room in your drawers and are painfully difficult to clean. Comes beautifully gift boxed. Measures 7.5" x 1.9". Hand wash only.