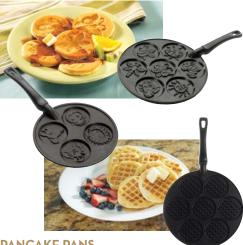

# CHRISTMAS SILVER DOLLAR PANCAKE PANS

AG1675 4 Designs A054.02 7 Designs \$ 34.95 \$ 39.95

The whole gang will love these festive silver dollarsized pancakes. Choose from the Holiday Pancake Pan with seven 3" holiday designs or the Holiday Mini Pancake Pan with four different 2.75" designs: Santa, tree, gingerbread person and snowman. You'll love the non-stick coating that makes clean up a breeze. Use your favourite pancake recipe or the one included. The larger pan measures 17.5" x 10.5" x 2.5". The mini pan measures 15.2" x 8.5" x 2.2". Hand washing recommended.