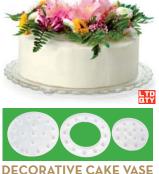

### B142.00

\$ 19.95 \$ 17.95

You can produce a beautifully decorated cake in just a few minutes with this innovative new tool and a little practice. Beautiful arrangements are easy because the specially designed holders space flowers just right. Instructions are included. The 7 5/8" diameter circle and 1" wide ring fit cakes 8" and larger while the petit 5.5" diameter circle is for cakes 6" in diameter. Cakes decorated with sugar flowers may cost hundreds of dollars; you can decorate your own cake with fresh or silk flowers for a fraction of the cost and have exactly what you want.