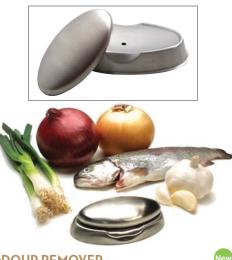

# **ODOUR REMOVER**

AG1885

\$ 8.95

Food that smells great and tastes even better can often leave an odour on your hands long after its preparation is over. This odour remover instantly eliminates odours left behind on your hands during food preparation. Just pick up the soap-shaped remover and rub it all over your hands. Made of 18/10 stainless steel. Measures 4.25" x 2.75" x 1.5".