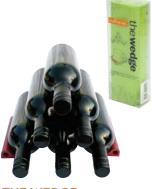

# THE WEDGE

### AG1503

\$ 24.95

This ingenious device is an incredibly useful storage solution for any of your favourite beverages. Made from high quality, precision-engineered silicone rubber, you can stack up to 6 bottles or 10 cans to create a 'pyramid style' rack. The Wedge's sloping edges get a firm grip on any bottle and can be quickly wiped clean with a damp cloth. Designed for use on clean, dry surfaces, they should not be exposed to sources of extreme heat or cold. Colours vary.