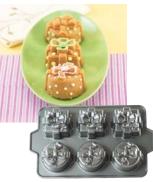

# CHRISTMAS SILVER DOLLAR PANCAKE PANS

AG1675 4 Designs A054.02 7 Designs \$ 34.95 \$ 39.95

The whole gang will love these festive silver dollarsized pancakes. Choose from the Holiday Pancake Pan with seven 3" holiday designs or the Holiday Mini Pancake Pan with four different 2.75" designs: Santa, tree, gingerbread person and snowman. You'll love the non-stick coating that makes clean up a breeze. Use your favourite pancake recipe or the one included. The larger pan measures 17.5" x 10.5" x 2.5". The mini pan measures 15.2" x 8.5" x 2.2". Hand washing recommended.