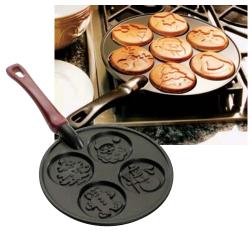

# CHRISTMAS SILVER DOLLAR PANCAKE PANS

AG1675 4 Designs A054.02 7 Designs \$ 34.95 \$ 39.95

The whole gang will love these festive silver dollarsized pancakes. Choose from the Holiday Pancake Pan with seven 3" holiday designs or the Holiday Mini Pancake Pan with four different 2.75" designs: Santa, tree, gingerbread person and snowman. You'll love the non-stick coating that makes clean up a breeze. Use your favourite pancake recipe or the one included. The larger pan measures 17.5" x 10.5" x 2.5". The mini pan measures 15.2" x 8.5" x 2.2". Hand washing recommended.