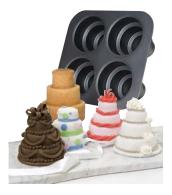

# **MULTI-TIER CAKE PAN**

| AC | 31 | 1 | 36 | 6 |
|----|----|---|----|---|
|    |    |   |    |   |

\$ 29.95

Create tiered cakes without having to bake multiple cakes in different sizes. The non-stick pan makes four individual threetier cakes. These miniatures are sure to impress because they look like they require a considerable amount of effort to create. but they really don't! Great for a multitude of occasions, including weddings, birthdays and graduations. The pan has four cavities, each measuring 10.5" x 9.5" x 4.5". Dishwasher safe.