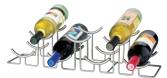

### **7 BOTTLE WINE RACK**

### AG1058

\$ 24.95

Show off your wine in style! This modern chrome-plated steel wine rack fits in well with most room decors. The sturdy rack can safely hold 7 standard-size bottles. You spend enough time choosing the right wines, now you have a perfect way to display bottles of Cabernet Sauvi-gnon, Chateau Margaux, Aldo Conterno, Vega Sicilia Unico and more! Measures 5" x 23" x 6".