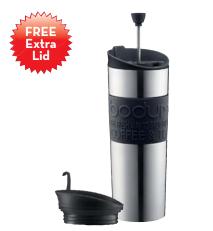

# **BODUM FLAVOUR INFUSION PITCHERS**

| T189.01 | 1.5 L | \$ 19.95 |
|---------|-------|----------|
| T189.03 | 3 L   | \$ 32.95 |

You can make iced tea. sangria and other cold drinks exactly the way you like them - it's never been so easy. Beautifully designed for hot and cold brewing, these slim space-saving acrylic Iced Tea Pitchers have removable infusers so you can steep, chill and serve all in one vessel. For hot brewed iced tea, simply put tea into the infuser, fill the pitcher halfway with hot water, remove the infuser when steeped to your taste, then fill to the top with ice and serve directly from the elegant pitcher.

www.ashtongreen.com 1•800•609•1188