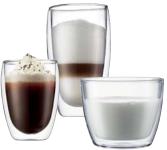

# DOUBLE WALLED GLASSES, SETS OF 2

| AG1017 Cooler, 12oz | \$ 26.95 |
|---------------------|----------|
| AG1178 Pavina, 15oz | \$ 39.95 |
| AG1179 Tumbler, 9oz | \$ 37.95 |

Keep hot drinks hot and cold drinks cold with these innovative Double Wall Glasses that exhibit Bodum's flair for the modern. Bodum's insulated glassware is made from durable Borosilicate glass which is a strong, scratch and heat-resistant glass that weighs less than traditional glassware. Dishwasher and microwave safe.