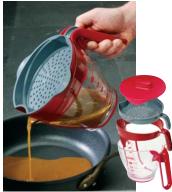

ZYLISS FAT SEPARATOR

# R137.00

\$ 32.95

This 4 cup measure from Zyliss comes with both fat separating and strainer inserts to remove fat and bits of solid food half an inch or larger in one step. The separating tube lets liquid from the bottom of the cup pour out first, so any fat is left behind. This set is made of practically indestructible polycarbonate and nylon and the pouring lip has an edge to minimize drips. Comes with a lid that fits the cup so you can use it for storing foods as well. Dishwasher safe. Makes a potentially messy job quick and efficient.