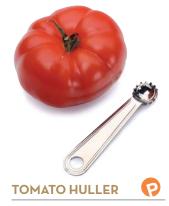

, the surface is made with recycled cardboard, giving it a warm, natural nutmeg appearance. Aside from NSF approval, this recycled surface boasts all of the features of other Epicurean products including stain and heat resistance, knife kindliness and the ability to be washed in the dishwasher. The surfaces feature a new design with a squared silhouette.



### **CITRUS JUICER**

### AG1869

AG1903

\$ 24.95

This 18/8 stainless steel Citrus Juicer is ideal for a variety of citrus fruits. Measures 5" x 2" and is great for making freshly squeezed orange, lime and lemon juice or any other type of freshly squeezed juice! Features a strainer that is sure to keep pesky pits and seeds out. Just cut your fruit in half, place on the juicer and squeeze away! Container holds 12oz. Dishwasher safe.



\$ 29.95

### AG1861

\$ 4.95

Remove tomato stems with this convenient 18/8 stainless steel Tomato Huller. Carefully place the sharp prongs around the hull, twist and remove! The gentle turn and scoop easily extracts the hull; leaving you with nothing but a fresh, delicious tomato. An essential tool for any kitchen and for those who love making salad. Comes packaged in a colourful display box. Measures 4". Dishwasher safe.



**FINGER GUARD** 

# AG1508

\$12.95

If you've ever worried about cutting yourself while slicing food, this simple but ingenious gadget is for you. Features a tough, hinged outer shield that bends with natural finger movement to protect your hand while cutting. The soft, flexible rings on the back of the tool slip on to your middle finger and fit most hand sizes.