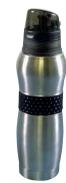

**DOUBLE WALLED WATER** BOTTLE

### AG1334

\$ 22.95

This 20 oz bottle is made from 100% recyclable, high-quality, 18/8 food grade stainless steel that is toxin and BPA-free. Place this bottle into your gym bag or briefcase without worrying about leaks, spills or sweating.