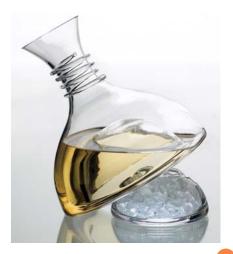

# **CHILLED WHITE WINE DECANTER**

### AG1573

\$ 79.95

Summer is the perfect time for sharing some chilled wine with friends. Unfortunately, warm weather can also lead to warm wine. Vino Life has the perfect solution! The unique Bellina Decanter sits on an inner bowl that you fill with ice. This 1L decanter is an elegant addition to your table and a great way to keep your wine cool and refreshing. For serving red wine, simply use the decanter on its own. Vino Life's lead-free crystal glassware is blown in Europe by craftsmen with decades of experience in creating fine glassware.