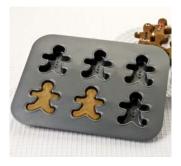

### **GINGERBREAD MAN PAN**

### AG1693

\$24.95

Baking and decorating gingerbread men is a treasured holiday tradition for many. The Chicago Metallic Gingerbread Man Pan makes six 3/4" thick Gingerbread Men. Use your favourite cookie, brownie or muffin recipe or the one included. Features carbon steel for durability, strength and superior heat conduction and a non-stick coating for easy release. Dishwasher safe. Pan measures 14" x 11" x 1".