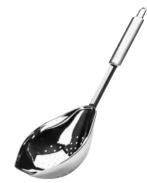

## SALAD SERVING SET AND SPOON REST

### AG1904

\$ 17.95

This Salad Serving Set is not only an effective salad utensil but also doubles as a great set of stylish spoon holders. Great for parties and everyday use, the heavy-gauge stainless steel set even stacks to save more valuable kitchen space. Multi-purpose tools make everything easier and that much more convenient. With its simple, sleek and modern design it's a must for any kitchen. Dishwasher safe.