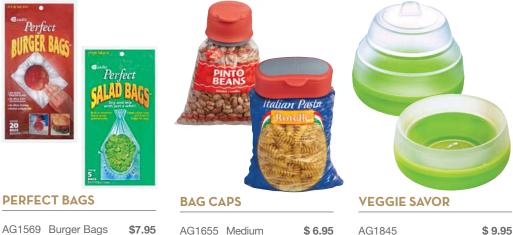

# LOTS OF NEWITEMS

Visit us online to view our entire collection of over 1500 products

AG1896 Cards \$4.95

Because no kitchen is truly complete without a recipe box, this will store your fantastic family food secrets in a neat and organized manner. The Recipe Box is made out of strong cardboard and measures 6.5" x 4" x 4.5". The box comes with 24 doublesided starter cards complete with dividers. Recipe Box holds as many as 96 cards. If you need more cards, however, these double-sided recipe cards, are just what you need. Made specifically for the Recipe Box, cards are made of stronger paper and measure 4" x 6". Fits standard size recipe boxes as well. 24 cards per package.