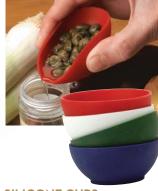

| AG1891 | Cherry Blossom | \$ 14.95 |
|--------|----------------|----------|
| AG1892 | Rococco        | \$ 14.95 |
| AG1330 | Zebra          | \$ 14.95 |

This little gadget solves the, "Where do I put my purse?" dilemma. You no longer have to clutter the table top with your handbag or place it on the floor. Strong yet elegant, the hook has a durable, flexible hinge which allows it to hang from virtually any table or shelf surface. The Purse Hook can be used to hang a purse, backpack, grocery bag, umbrella and more. To date, it has proven to be unbendable and unbreakable. The 4" x 2" hook comes with a stylish black velvet satchel which makes it easy to store and carry wherever you go. Three styles available.