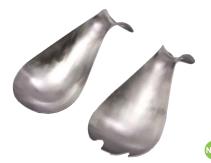

# **ICE CREAM SCOOPS**

| AG1465 | Scoop and Stack  | \$ 24.95 |
|--------|------------------|----------|
| AG1466 | Soft Touch Scoop | \$ 9.95  |

"I scream, you scream, we all scream for ice cream!" The ergonomic 7" Scoop and Stack cuts through the hardest ice cream with ease. Simply twist and lift. A great way to power pack a cone. The ingenious Soft Touch Scoop releases its contents with a firm press of its soft centre. Easy and intuitive, it also features a non-slip comfort handle. Have fun with ice cream while streamlining the serving process. Both products are dishwasher safe.