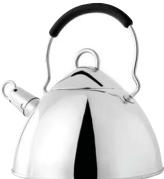

### WHISTLING KETTLE

### AG1846

\$ 39.95

Electric kettles are great, but they don't offer the same grace, elegance or party conversation that a uniquely designed stove top kettle can bring. Savour your beloved brew with this new stove top kettle from Fresco. Fully equipped with all the bells and whistles, literally, this kettle is a must have for all coffee and tea enthusiasts. The stainless steel kettle holds approximately 65oz and measures 11" x 8" x 9.5". Can be used on any type of stove. Dishwasher safe.