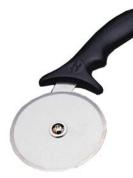

# AG1032

\$ 29.95

Designed specifically for cutting food, the incredibly sharp Scizza is a tool that no kitchen should be without. Cut pizza, quiche, pastry and many other foods in seconds. The 4" German stainless steel blades provide a sharp, long lasting, durable cutting edge for clean cuts, every time. The non-stick nylon base won't scratch counters or cookware and is heat resistant up to 400°F. Ergonomic soft-grip handles provide extra comfort and better control for effortless cutting in left or right hand. Featuress a safety lock that keeps blades closed tight for safe storage. Dishwasher safe.