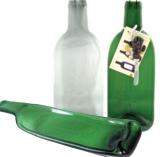

### **MELTED BOTTLE PLATTERS**

| AG1424 Green | \$ 19.95 |
|--------------|----------|
| AG1425 Clear | \$ 19.95 |

These gorgeous melted wine bottle platters will raise eyebrows and dazzle your guests. Because they are individually handcrafted, no two platters are exactly alike. Each individually created platter is made from a recycled melted glass wine bottle, which takes over 8 hours to create. Every platter comes with a cheese spreader. Measures 13" x 4". Hand washing recommended.