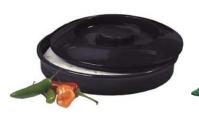

# **GOAT CHEESE BAKER**

### AG1883

\$ 19.95

Quickly becoming an office favourite, the Goat Cheese Baker will turn a plain goat cheese appetizer into a delicious starter extraordinaire. Simply place goat cheese into the porcelain baker, add your choice of seasoning, cover and place in an oven. Bake until softened and serve warm with crusty bread, or pain rustique, for an impressive appetizer. The best part about this baker, though, is that it's large enough to hold even the larger rolls of goat cheese, up to 7" x 3". Comes with a pack of fantastic French onion seasoning to roll into the goat cheese log that's sure to bring a smile to everyone at the table. Also included is a recipe for creating perfect baked goat cheese on the bottom of the box. Measures 9.5" x 4" x 3.75". Dishwasher, microwave and oven safe.