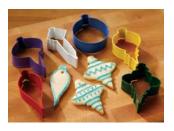

# **ORNAMENT COOKIE CUTTERS**

### P123.06

\$ 12.95

Make beautiful cookies and delicate ornaments with this set of powder-coated holiday cutters. Snowflake cutters are 2.25", 3 5/8", and 4.5" in diameter with 2 mini cutters vou can use to create lacv snowflakes. Ornament cutters range between 2.75" and 3.5" long. We recommend rolling out cookie dough right on a cookie sheet, cutting the shapes and then carefully lifting away the excess dough before baking.