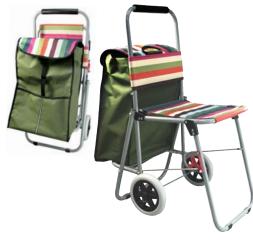

# **PRECIDIO TROLLEY WITH SEAT**

### AG1469

# \$ 89.95

For those who prefer to leave the car behind while shopping, the Precidio Trolley is a stylish and practical way to get out and about. Not only will you get a little exercise, you can shop without having to worry about hand-lugging it all home. Measuring 21" x 14" x 9" deep, it's available in green with multi-coloured stripes and thick, comfortable black handle. It has large 8" wheels for better maneuverability (even in snow), a cup holder and zippered pockets in a weather-resistant pouch compartment large enough to contain all your essential purchases. It's fully collapsible to the frame with a handy, fold-down seat if you feel like taking a refreshing pause. Made from rugged microfibre polyester, the bag is fully removable and machine washable.