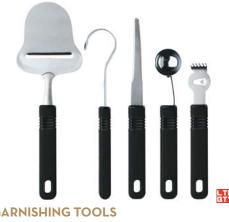

move! The gentle turn and scoop easily extracts the hull; leaving you with nothing but a fresh, delicious tomato. An essential tool for any kitchen and for those who love making salad. Comes packaged in a colourful display box. Measures 4". Dishwasher safe.



**FINGER GUARD** 

# AG1508

\$12.95

If you've ever worried about cutting yourself while slicing food, this simple but ingenious gadget is for you. Features a tough, hinged outer shield that bends with natural finger movement to protect your hand while cutting. The soft, flexible rings on the back of the tool slip on to your middle finger and fit most hand sizes. The large shield protects your three longest fingers. Can be used by lefties or righties. Ideal for all cooks. Dishwasher safe.

# ASHTON GREEN

Cooking Tools That Work!®



# **GARNISHING TOOLS**

| Cheese Plane<br>Butter Curler<br>Grapefruit Knife<br>Melon Baller | \$ 11.95<br>\$ 9.95<br>\$ 9.95<br>\$ 9.95         |
|-------------------------------------------------------------------|---------------------------------------------------|
| Zester/Stripper                                                   | \$ 9.95                                           |
|                                                                   | Butter Curler<br>Grapefruit Knife<br>Melon Baller |

These are fantastic tools no kitchen should be without! For serving firm and semi-hard cheese at the table or buffet nothing beats a Cheese Plane. Make decorative curls of butter that melt and spread more readily with the Butter Curler. The curved and serrated 3.5" blade of the Grapef