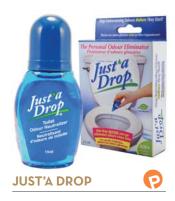

m very effective for safely washing fresh fruit during road trips without having the inconvenience of roadside stops! The new 40 pack features the same chemical-free, 9" x 12", compressed vegetable fibre tablets but are now individually packaged for even more convenience. Never leave home without one!



## DOCTOR'S BRUSHPICKS

| AG1480 | 120's | \$ 6.95  |
|--------|-------|----------|
| AG1597 | 250's | \$ 11.95 |

The Doctor's Brushpicks Interdental Toothpicks are more effective than oldfashioned flossing in a few key areas: the rounded safety tip protects gums; the tiny bristles brush away plaque; the flexible stem maneuvers easily around hard-to-reach areas: the tapered tip fits easily between teeth and it's made from hygienic polypropylene plastic and more! Each pick measures 2.5".



## AG1029

\$ 9.95

Stop embarrassing odours before they start! With just one drop in the toilet before you go, Just'A Drop effectively traps and eliminates 98% of odours before they escape into the air. Discrete and portable, the compact 15 ml bottle fits into purse or pocket undetected. With over 400 uses per bottle, your bathroom will stay fresh-smelling with a pleasant eucalyptus scent. Environmentally friendly, biodegradable and safe to use in any toilet.



## **FLIP & FIT SHOWER CADDY**

#### S126.04

#### \$ 59.95

The attractive, smart design of the 28" tall Flip Top Shower Caddy features a rust-free stainless steel construction and rubberized clamp. A suction cup at the base of the caddy prevents it from swinging and keeps bottles in place. The 2 shelves are both horizontally a