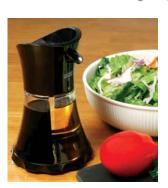

# **OIL AND VINEGAR** CRUET

### S170.02

\$ 16.95

This sleek 2-in-1 cruet helps you by elegantly holding about 4 oz of your choice of oil and vinegar; just turn the top to one side then the other to pour each one. A great partner to our spice grinder system and a light and healthy way to enhance the flavour of any salad. A perfect alternative to high-calorie creamy dressings. Bon appetit!