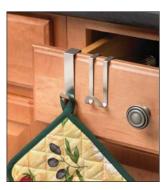

| AG1891 | Cherry Blossom | \$ 14.95 |
|--------|----------------|----------|
| AG1892 | Rococco        | \$ 14.95 |
| AG1330 | Zebra          | \$ 14.95 |

This little gadget solves the, "Where do I put my purse?" dilemma. You no longer have to clutter the table top with your handbag or place it on the floor. Strong yet elegant, the hook has a durable, flexible hinge which allows it to hang from virtually any table or shelf surface. The Purse Hook can be used to hang a purse, backpack, grocery bag, umbrella and more. To date, it has proven to be unbendable and unbreakable. The 4" x 2" hook comes with a stylish black velvet satchel which makes it easy to store and carry wherever you go. Three styles available.