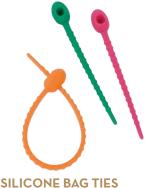

### SILICONE BAG TIES

AG1570 Set of 12 \$9.95

These, colourful ties are excellent multi-use fasteners. Once you pull the pointed tip of the tie through the hole, it is prevented from being pulled back. The resulting loop may only be pulled tighter. Ideal for securing and binding loose items for a more organized kitchen. These strong silicone ties can even withstand temperatures from 428°F – you can use them anywhere! Oven, microwave and refrigerator safe. Six 4" ties and six 8".