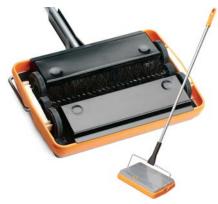

ds when in use and collapses for space-saving storage? Measuring 16.5" x 12.5", this rack can expand to 26.75" and can hang in most sinks. This large dish rack collapses to a height of 2.5" for easy storage. The utensil area keeps smaller items upright for faster drying.

## TILE AND GROUT BRUSH

#### AG1363 9" \$ 19.95

The 9" x 6" polyester brush, with moulded-in scraper, is a dualpurpose brush that can be held in your hand or used with a handle in two different positions. The brush effectively removes stubborn stains from grouted tile on floors. walls and countertops. The brush features bevel cut nylon bristles that get right into grout lines. You can easily clean grout, corners and other hard-to-reach areas from a standing position. Handle not included. Colours vary.

## ASHTON GREEN



## **COMPACT CARPET SWEEPER**

#### D114.00

#### \$ 29.95

Most of you know that we prefer mechanical to electrical tools. The 11" wide cylindrical brush on this guiet, compact sweeper whisks up all sizes of particles from both low-pile carpets and hard surface floors, saving us from hauling out the vacuum cleaner so often. Unlike cheaper versions, this tool is all metal (except for the handle grip and non-marring bumper), the three handle sections screw together so the 37" handle won't fall apart in use, and the large dust catchers hold the dirt and are easy to empty. The handle pivots down for a minimum clearance of 2.5" under furniture, and so you can store the tool in a narrow vertical space. A brush-cleaning comb snaps onto the handle to keep it where you need it at all times.



A