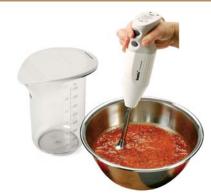

Knife makes short work of loosening fruit from its skin. Though it's designed to cut melon, you can make small balls of almost any soft food with the Melon Baller. Make zest with a minimum of white pulp and flavour everything from soup to sherbet with the Zester. Each of these tools is made of stainless steel and is a great addition to any kitchen.



# **STAINLESS STEEL** JULIENNE PEELER

### C122.00

\$ 19.95

One of our most popular tools, this little stainless steel hand tool makes quick julienne strips of any firm or hard vegetable. You can easily make fluffy carrot strips that don't fall to the bottom of the salad bowl, and mixed root vegetable ribbons for steaming are a snap. The blade is 1 7/8" wide and makes a dozen 1/8" strips on each pass. Dishwasher safe. Made by Kuhn-Rikon.



# **DELUXE IMMERSION BLENDERS**

| E112.01 | Multi-Purpose Blade | \$ 14.95  |
|---------|---------------------|-----------|
| E112.02 | Beaker              | \$ 16.95  |
| E112.10 | Blender             | \$ 209.95 |

We've used several immersion blenders and this one is the most powerful, most versatile and easiest to use. It is lighter than our standard blender and food processor, the wand is heat resistant for safe processing of hot food and we can move it easily around the kitchen. From Bamix of Switzerland, it has a 2 speed motor to drive the multipurpose blade for purees, mincing, chopping and mixing; the beater blade whips; the whisk emulsifies salad dressings and mayonnaise and the dry grinder is used for spices, coffee, nuts and grating cheese and chocolate. We do many of these