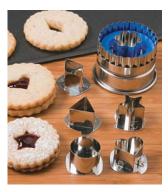

# COOKIE CUTTER WITH CUT-OUTS

| P1 | 62       | 1 | 0 |  |
|----|----------|---|---|--|
|    | <u> </u> |   | ~ |  |

\$ 12.95

This stainless steel cutter was originally designed as a quick and easy way to make a variety of sandwich cookies and is equally useful for making "stained glass" cookies. The 2" diameter fluted cutter can be used alone to make solid cookies or with an insert to make perforated cookies or cookie tops. Each cutter comes with a recipe for delicious Linzer Tart cookies.