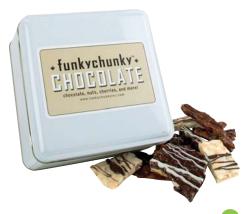

# FUNKYCHUNKY CHOCOLATE

### \$19.95

Just one bite of this sinful confection will have you melting in delight. This is the ultimate chocolate experience that blends dried berries, graham crackers, pecans, crispy rice and chocolate sandwich cookies into chunks of white, milk and dark chocolate. Guaranteed to become the favourite guilty pleasure of chocolate lovers everywhere. This FunkyChunky product is hand-crafted, contains no trans fat and is packaged by hand in clear containers so you can see its freshness and quality. Comes packaged in a tin and is a perfect holiday gift.