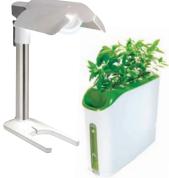

# **POWER GROW**

AG1097 Lamp **\$49.95** AG1098 Plant Mini **\$59.95** Grow a variety of fresh herbs, flowers, fruits and more! This indoor gardening system is perfect for those who don't wan to contend with the demands of watering. The lamp accessory provides added light to help the Power Plant Mini gardens grow.