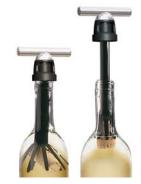

# EPIVAC WINE AND CHAMPAGNE PUMP SET

### AG1074

\$ 24.95

A wonderful gift set for wine and champagne lovers. Own the world's first dual function vacuum / pressure pump. The stoppers fit into a bottle, the pump fits onto the stoppers and about 15 gentle pumps later – voila... wine stays fresh for another day. This lovely gift boxed set includes a stand, patented dual function preserving pump, 2 colour-coordinated wine stoppers and 1 champagne stopper.