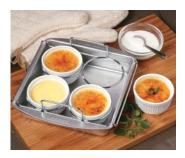

# **CRÈME BRÛLÉE GIFT SET**

### AG1679

\$ 44.95

This professional all-in-one Crème Brulee Gift Set includes a cooking torch and 4 oval ramekins measuring 7" x 4" x 2.5". It is perfect for browning baked Alaska and other meringue desserts, melting and browning cheese on top of French onion soup and glazing fruit tarts. This set is also ideal for blackening tomatoes. onions and jalapenos before blending them for a delicious and authentic salsa. The cooking torch features adjustable temperature settings, a comfort grip handle, removable stand, safety lock and an anti-flare flame. Easy to fill with butane, not included.