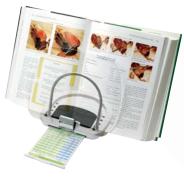

### R160.00

\$ 29.95

We have used an acrylic holder like this one for years to keep recipe cards, books, and magazines up off the counter and protected from spills. After all, a ruined cookbook is the last thing any cook needs. The holder measures 12.5" x 9" and will hold a copy of a book as big as The New Professional Chef which is 2.5" thick. If you love cooking with recipe books, you'll wonder how you ever did without this convenient holder.