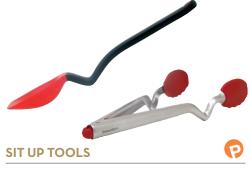

| AG1856 | Supoon | \$ 10.95 |
|--------|--------|----------|
| AG1855 | Clongs | \$ 21.95 |

After using these new kitchen tools from Dreamfarm, we wondered how we ever lived without them! Are you tired of the mess left by stirring spoons you can't set on the counter during meal preparation? The innovative design of the Supoon keeps benches and counters clean and food hygienic thanks to the bend in its handle which sits your spoon up and above the surface. Clongs has an ingenious and innovative design which feature a unique bend in its stainless steel arms that allow you to rest it without leaving a mess. A clever click-lock button mechanism that lets you open and close it with ease too! Both products are heat resistant up to 500°F and measure between 11" and 12". Dishwasher safe. Available in red.