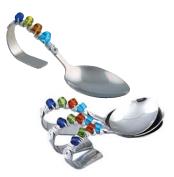

**TASTING SPOONS** 

AG1427 Set of 6 \$ 29.95

This six piece Tasting Spoon set will dish out a dash of colour and some festive flair to your table! Use the 5" stainless steel spoons to serve appetizers, hors d'oeuvres and desserts in a unique way. Great for any bite-sized portions, from petit fours to chocolate mousse. Its uniquely rounded handle design allows for easy pick-up of the spoon. Spoon handles are adorned with multi-coloured glass beads. Packaged in a handsome gift box. Hand washing recommended.