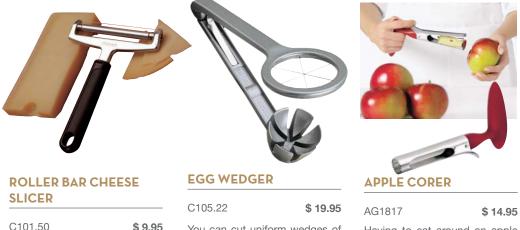

# APPLE CORER / POTATO SLICER

### AG1087

\$ 24.95

Prep apples for home made pies in a snap. Very little pressure is required to operate this 7" tool. The curved stainless steel blades easily cut through apple skins. The centre corer removes seeds while slicing 12 perfect pieces. Can be used for cutting potatoes and onions too. This dishwasher safe gadget is zinc die cast covered with tripleplated chrome.