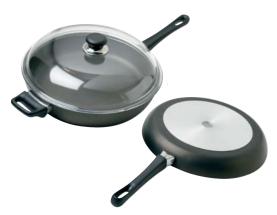

### SCANPAN SAUTE PAN WITH LID

11.25"

A453.28

\$ 168.95

This Scanpan Saute Pan quickly became our favourite every-night dinner pan! Whether you're making a fantastic tomato sauce for pasta, browning meat or making a fricassee, this versatile pan is always up to the task. High side walls, heat resistant handles and a large surface area make this pan ideal for quick-cooking over high heat. The heavy-duty, squeeze-cast aluminium body has an extra-thick base for fast and even heat distribution - meaning no hot spots! Measures 11.25". Hand wash only.

\$ 23.95