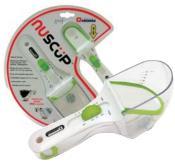

### NUSCUP SET

AG1093

\$ 29.95

Each scoop allows you to select the amount you need, from 1/8 tsp. to 2 tbsp. The patented mechanism makes these adjustable measuring spoons extremely effective and easy to use. By sliding the rubber thumb knob to the desired position, you scoop away the excess ingredient, whether it's wet or dry. The ergonomic, one-handed operation is virtually unbreakable, stain resistant and dishwasher safe. Includes a magnet on the back for hanging.