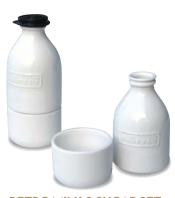

# **RETRO MILK & SUGAR SET**

### AG1783

\$17.95

This funky and vintage Retro Milk and Sugar Set features a milk holder (with a food-safe silicone lid) that sits on top of a sugar bowl to create an oldfashioned milk bottle shape. Made from creamy white ceramic and measuring 6" in height when stacked, this set is built to last and is sure to fit in no matter what your décor may be. Plus it's dishwasher and microwave safe.