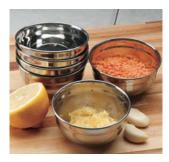

# 6 SS MISE-EN-PLACE BOWLS

### R117.06 Set of 6 \$9.95

Basic stainless steel bowls with slightly flattened bases and rolled rims. We have found a hundred and one uses for them in the kitchen and at the table: mise-en-place, grouped in a pan for poaching eggs, serving condiments or sauces, catching shrimp tails and olive pits on the buffet table, to name a few. Each cup is 3.5" in diameter, 1.75" deep, and has a 7 oz capacity when filled to the rim.