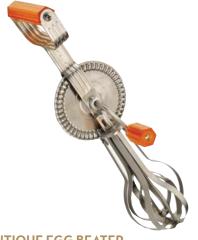

### **ANTIQUE EGG BEATER**

### AG1860

\$ 24.95

Beating eggs with whisks and forks can be time consuming, tiring and ineffective. The Antique Egg Beater, with its smooth operating gears, makes beating or whipping eggs or heavy cream a breeze. Based on the old-fashioned, hand-crank style beater, it's constructed entirely from 18/8 stainless steel and features an amber acrylic handle and knob. Measures 12.25". Hand wash only.