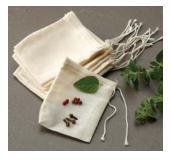

### **COTTON TEA STRAINER**

T180.00 Set of 2 \$3.95

This is the best way that we've found to steep loose tea in a conventional teapot. This reusable, 100% unbleached cotton straining bag is large enough to allow full movement of the tea leaves inside your tea pot but does not impart off flavour to delicate infusions. Can be lifted from the pot at any time using the coated wire handle and is easily rinsed clean under running water.