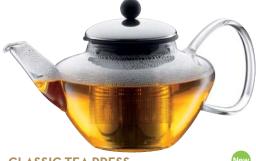

# **CLASSIC TEA PRESS**

AG1878

\$ 49.95

The Classic Tea Press is the easiest way we've found to make tea. It maximizes flavour extraction of loose-leaf tea and the removable stainless steel filter eliminates bitter tea. The large glass infuser also allows you to view the tea as it brews. A perfect way to make your favourite cup of black, green, white or herbal tea. Holds up to 20oz. Dishwasher safe.