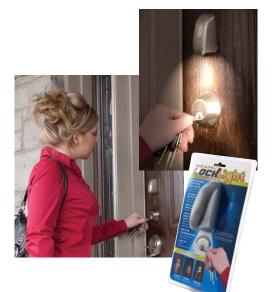

# **BEAMII LOCK LIGHT**

| AG1832 | White | \$ 19.95 |
|--------|-------|----------|
| AG1833 | Brown | \$ 19.95 |

Find yourself always fumbling with your keys in the dark? The Beamii Lock Light will put and end to that in an instant with its stylish LED wall mounted unit. The bright LED light allows for fast and safe entries late at night. The Lock Light is easy to install too; no wires or switches involved. Its design makes it an attractive addition to any outdoor décor as well. The 3.5" light features touch activation, automatic off after 45 seconds and a Lithium battery that should last up to 4 years with average use. Available in white or brown but can easily be painted over for a perfect match.