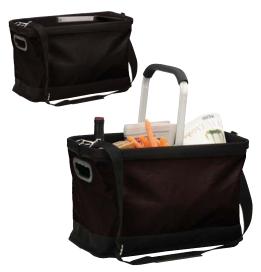

# **SHOPPING BAZKET**

### AG1871

### \$ 39.95

This collapsible BaZket offers the perfect solution for shopping at the grocery store and farmers market but can even be used for picnics, gardening supplies or toys! Baskets are made from tear and water-resistant nylon and feature a collapsible metal frame for quick and easy storage. The large interior pocket has a Velcro closure while the two smaller interior pockets are ideal for holding keys, cell phones and grocery lists. Use the comfortable foam padded handle or the removable, and adjustable, shoulder strap for hands-free shopping. The two conveniently placed end handles are great when lifting the basket out of a shopping cart or car trunk. Measures 19" x 10.5" x 12".