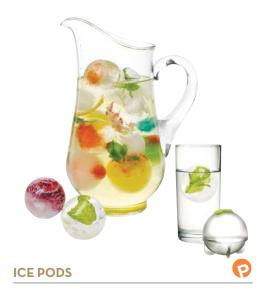

### AG1804

\$ 13.95

Garnish plain looking punch bowls, pitchers and tumblers with these innovative Ice Pods! Pack the pod with mint leaves, basil or fruit, fill with water, juice or lemon and lime segments and freeze. It's that simple. Each pod makes a 3" circular ice orb which is sure to complement table décor and refreshments alike. A real conversation starter and a must for party hosts. Package of 4.