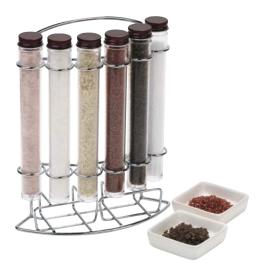

# **GOURMET SEA SALT GIFT SET**

### AG1124

\$ 39.95

Trendy to say the least, this gourmet salt set includes six exotic flavourful salts in stylish 7" tubes and two ceramic pinch bowls. Tubes and bowls store neatly in the 9" stainless steel rack. Flavours include Mediterranean, New Zealand, Sel Gris Coarse, Kala Namak, Alaea Hawaiian Sea and Salish – Alderwood Smoked Sea.