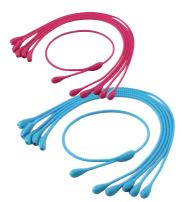

### FOOD LOOPS, SETS OF 6

| R131.00 | Large, 4"  | \$ 19.95 |
|---------|------------|----------|
| R131.02 | Mini, 2.5" | \$ 19.95 |

This food safe silicone rubber invention is a cross between an adjustable bungee cord and a re-useable tie-wrap. Just wrap around food, slip the cord into the tiny cleat at the end and pull snug to hold securely. The heat resistant non-stick cords adjust and even attach to create even longer loops and are coloured to help you avoid accidentally cutting or discarding them. Recipes and complete instructions are included. To clean, put them in the dishwasher in their storage bag.