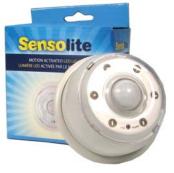

# SENSO LITE MOTION ACTIVATED LED LIGHT

### AG1487

\$ 16.95

The Sensolite Motion Activated LED light is wireless and easy to install. Just walk within 25' of its motion-sensor and it will safely brighten any area. Isn't feeling more secure at home what it's all about? Can be used indoors and out. Adjustable brightness.