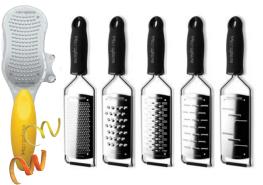

# **MICROPLANE GOURMET GRATERS**

| AG1446 | Citrus Tool   | \$24.95 |
|--------|---------------|---------|
| AG1447 | Fine          | \$29.95 |
| AG1449 | Extra Coarse  | \$29.95 |
| AG1450 | Medium Ribbon | \$29.95 |
| AG1451 | Small Shaver  | \$29.95 |
| AG1452 | Large Shaver  | \$29.95 |

Microplane makes the "sharpest tools in the shed" with a special patented process that creates tiny razor-like edges that finely slice rather than tear. The 45000 Gourmet Series graters feature stainless steel frames and blade construction and non-slip rubber ends. The ergonomic, soft touch handles ensure a comfortable, sure grip. These high quality tools are available in five blade types and a colourful citrus tool. Each revolutionary cutting-edge grater is dishwasher safe.