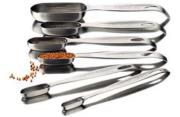

# **SILICONE GRIPPER TONGS**

P

| AG1489 | 9"  | \$ 19.95 |
|--------|-----|----------|
| AG1490 | 12" | \$ 21.95 |
| AG1491 | 16" | \$ 24.95 |

Cooking tongs are considered an essential piece of kitchen equipment and having more than one size at hand is *de rigueur* for anyone serious about food preparation. These Silicone Gripper Tongs are designed with a secure ridged grip for non-slip handling. Picking up hot dishes, turning delicate foods or pulling canning jars out of water baths becomes effortless. The 9" and 12" size are perfect for stovetop cooking in non-stick pans or turning delicate foods such a fish. Use the 16" length for barbequing or when a long length is needed. Handles lock for convenient storage and the tongs are heat resistant up to 600°F. Dishwasher safe.