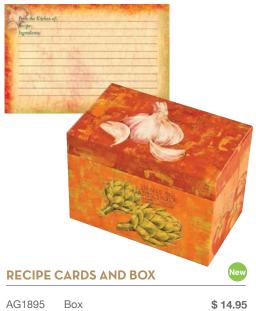

# LOTS OF NEWITEMS

Visit us online to view our entire collection of over 1500 products

AG1896 Cards \$4.95

Because no kitchen is truly complete without a recipe box, this will store your fantastic family food secrets in a neat and organized manner. The Recipe Box is made out of strong cardboard and measures 6.5" x 4" x 4.5". The box comes with 24 doublesided starter cards complete with dividers. Recipe Box holds as many as 96 cards. If you need more cards, however, these double-sided recipe cards, are just what you need. Made specifically for the Recipe Box, cards are made of stronger paper and measure 4" x 6". Fits standard size recipe boxes as well. 24 cards per package.