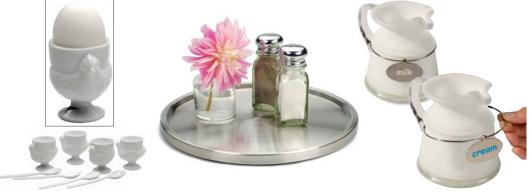

# PORCELAIN EGG CUPS & SPOONS SET

### AG1864

\$ 25.95

This set of decorative hen motif egg cups is perfect for serving soft and hard boiled eggs. Set features four cups and includes four matching spoons. Even the pickiest of eaters will enjoy eggs from this set. Definitely a conversation starter and a good reason to have eggs more than just once in awhile. Cups and spoons are made out of porcelain. All parts are dishwasher safe.

# **RETRO MILK & SUGAR SET**

### AG1783

\$17.95

This funky and vintage Retro Milk and Sugar Set features a milk holder (with a food-safe silicone lid) that sits on top of a sugar bowl to create an oldfashioned milk bottle shape. Made from creamy white ceramic and measuring 6" in height when stacked, this set is built to last and is sure to fit in no matter what your décor may be. Plus it's dishwasher and microwave safe.

# **COFFEE/TEA CREAMER**

# AG1837

\$ 9.95

Another stylish offering from Wild Eye Designs, this time in the shape of a chic coffee cream container! This ceramic holder features a handle and a grooved spout for a steady pour and a tag with reversible label so it can be used for milk as well. A great conversation piece and much more visually appealing than other creamers. Holds 16oz. Measures 6" x 5". Refrigerator and dishwasher safe.