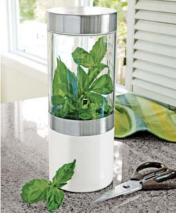

# **POWER GROW**

AG1097 Lamp **\$49.95** AG1098 Plant Mini **\$59.95** Grow a variety of fresh herbs, flowers, fruits and more! This indoor gardening system is perfect for those who don't wan to contend with the demands of watering. The lamp accessory provides added light to help the Power Plant Mini gardens grow.