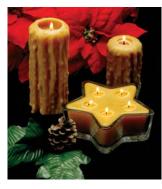

# **PURE BEESWAX CANDLES**

F158.03 Pillar. 3.5" \$ 19.95 F158.05 5 Wick Star \$ 34.95 F158.06 Pillar. 6.5" \$ 29.95 Burning beeswax creates a soothing golden halo and produces negative ions that clean dust, odours, pollen and moulds from the air. Beeswax and its clean burning flame are non-toxic and non-allergenic.