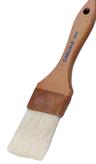

# PROFESSIONAL BOAR BRISTLE BRUSH

AG1354 Wide Flat, 2" \$26.95

Used by professionals for basting meat and poultry, the durable, sterilized, double boiled, bleached boar bristles won't shed, are water resistant and can withstand temperatures up to 500°F. Each brush features a lacquered hardwood handle with brown plastic ferrules. The bristles are epoxy set to the ferrules in order to provide superior bristle retention and to prevent bacteria harbouring air pockets.