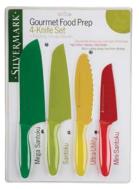

# GOURMET KNIVES WITH SHEATHS

| AG1309 | Set of 4 | \$ 29.95 |
|--------|----------|----------|
|--------|----------|----------|

Get kitchen prep work done in a breeze with these well-balanced, heavy gauged Santoku knives. With a resin-coated high carbon stainless steel blade and hollow ground edge, each knife will stay smooth and sharp. Blades are coated with a non-stick material. The 4 piece set includes the 6.5" Santoku, 7" Mega Santoku, 5" Mini Santoku and the 6" Ultra Utility knife. Each knife comes with a protective plastic sheath.