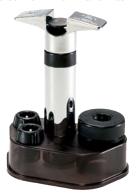

# EPIVAC WINE AND CHAMPAGNE PUMP SET

### AG1074

\$ 24.95

A wonderful gift set for wine and champagne lovers. Own the world's first dual function vacuum / pressure pump. The stoppers fit into a bottle, the pump fits onto the stoppers and about 15 gentle pumps later – voila... wine stays fresh for another day. This lovely gift boxed set includes a stand, patented dual function preserving pump, 2 colour-coordinated wine stoppers and 1 champagne stopper.