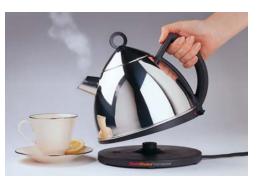

# THE "KING OF KETTLES"

### E120.00

\$ 124.95

The sleek contemporary design in highly polished 18/10 stainless steel complements a long list of features that make this kettle both safe and user friendly. The 1.3qt kettle lifts off the base so there's no dangling cord to get caught and the cool-touch handle is located so that your hand is safely out of the way of rising steam while you pour. An indicator light shows when the kettle is on, a steam switch shuts off power a few seconds after water boils, and a "boil dry" shutoff protects the kettle should it be turned on with too little or no water. A drip-free spout and cool-touch polymer base keep surfaces safe from both heat and water. Add to that a powerful 1500 watt heating element that boils water faster than the average microwave and is completely sealed within the base, so there is no contact with the water and no buildup of minerals, and you have a kettle that we might have designed ourselves.