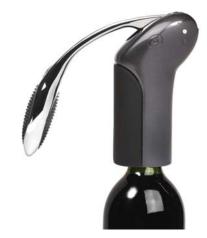

### VERTICAL RABBIT

AG1078 Gun Metal Grey

\$69.95

Who knew that opening a bottle of wine could be this easy? The Vertical Rabbit fits vertically onto the neck of a wine bottle and, with a push of the 'rabbitear' lever, extracts the cork and automatically releases it in three seconds. The speed of the Rabbit is due to its patented design and construction. Made of die-cast metal with rubber grips on the ergonomic handle and lever. The Vertical Rabbit is packaged in a Lucite storage case and includes a foil cutter to further simplify the wine corking process.