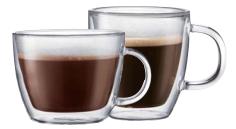

# **BISTRO DOUBLE WALLED GLASSES**

| AG1181 | Espresso, Set of 2   | \$ 32.95 |
|--------|----------------------|----------|
| AG1182 | Café Latte, Set of 2 | \$ 42.95 |
| AG1183 | Coffee, Set of 2     | \$ 46.95 |

Made of heat-resistant borosilicate glass, these double walled glass drinking containers guarantee contents will remain hot for a longer period of time, while the glass itself stays cool to the touch. Each glass curves beguilingly and fits snugly into the palm of the hand. They feature 2 glass walls that capture air to insulate the contents. The set of 2 Espresso Shot Glasses, which hold 2 oz of liquid, measures 2.5" x 2.5". The set of 2 Café Latte mugs hold 15 oz of liquid and measure 4.5" x 3.5". The Coffee Mug measures 5" x 4" x 4" and holds 10 oz of liquid. Glasses are safe for both the microwave and dishwasher.