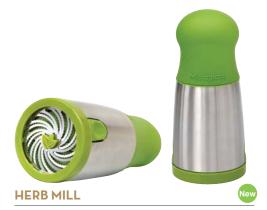

### AG1850

### \$ 34.95

The new Microplane Herb Mill makes preparing all types of herbs quick and efficient. A simple twist of the soft-touch top finely cuts herbs such as parsley, dill, cilantro and sage. The stainless steel mill, most importantly, uses hundreds of tiny surgical-grade, stainless steel scissor blades to chop herbs without ripping, bruising or blemishing the ingredients to ensure maximum freshness. Ergonomically designed for use in either hand, it also disassembles conveniently for thorough washing. Measures 3" x 3" x 6.75". Dishwasher safe.