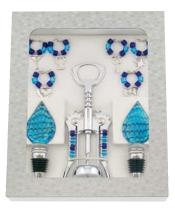

EASY GIFT COLLECTION WINE SET 😯

AG1806 Set of 9

\$ 34.95

Looking for the perfect wedding or house warming gift? This Easy Gift Collection Wine Set from Wild Eye Designs might be the best, and most practical, gift you'll ever give. The elegantly designed and matching nine piece set includes six wine charms, two wine stoppers and a cork screw opener. Comes packaged in a decorative windowed box. Give the gift that they'll continue to use years down the road. Perfect for those who love to host parties. Hand wash only.