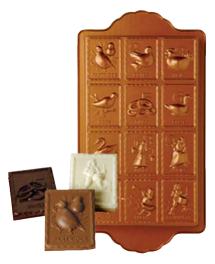

# **12 DAYS OF CHRISTMAS**

### AG1134

### \$ 29.95

Start a family tradition with the 12 Days of Christmas Pan. Make Christmas treats including shortbread and chocolate candy. A beautifully designed image representing a verse of the song is deeply cut into each of the 12 mould squares. The words to the song decorate the edge making the pan pretty enough to display as part of your holiday decor. The 14" x 5.75" x 1.25" pan is made of cast aluminum with non-stick coating for easy release of finished product. Dishwasher safe.