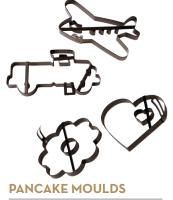

| AG1609 | Truck and                      | \$ 16.95 |
|--------|--------------------------------|----------|
| AG1610 | Airplane<br>Heart and<br>Daisy | \$ 16.95 |

These moulds should satisfy the young person at your table. Simply heat the griddle, heat the sturdy steel moulds, pour in the batter and cook until done. When cooked, these classic shapes have unique cut-outs to be filled with favourite toppings. The non-stick moulds are easy to clean. Hand washing recommended.