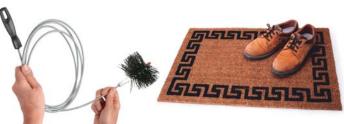

ultra soft, super-absorbent (bamboo absorbs 3x more than cotton) and fast drying, they are also more hygienic than conventional cloths. The bamboo contains a natural antibacterial agent to help fight bacteria and smells, the ideal choice for kitchen use. Dish cloths measure 12" x 12". Dish towels measure 16" x 24". Machine washable.



## MICROFIBRE CLOTHS

| L121.58 | General | \$ 22.95 |
|---------|---------|----------|
|         | Purpose |          |

Anyone can clean faster and better with these cloths and plain water than with chemicals and cleansers. You'll have more time to do other things and you'll be helping save the environment, too. The texture of each of our 12" x 14" special use cloths is specifically designed to tackle a difficult to clean surface in your home. Set of 3.



## DRYER DUCT CLEANING BRUSH

#### D143.00

\$ 19.95

Dirty dryer ducts can be dangerous. Our duct cleaner helps remove lint build-up from ducts up to 10' long, reducing fire hazard and promoting faster drying and longer dryer life. This brush has stiff nylon bristles, spaced to keep them from collapsing, secured to a 10' spring cable. Instructions are included.

## COIR DOORMAT

#### D140.01

\$ 29.95

Here's a doormat that actually helps you keep your house clean! This brush-type doormat keeps dirt out of your house by brushing the soles of shoes and boots as you walk on it. Even if some people don't wipe their feet, this mat does a good job of dislodging most of the dirt. Measures 30" x 19".

**FRESH AND CLEAN** 

## **ASHTON GREEN**

Cooking Tools That Work!®



## PAWBUDDIES, SETS O