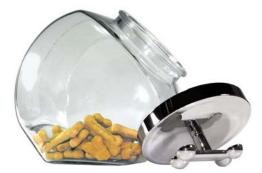

# HAND BLOWN GLASS CONTAINERS 😯

| AG1696 | Apothecary Jar | \$ 19.9 | 5 |
|--------|----------------|---------|---|
| AG1697 | Pedestal Dish  | \$ 19.9 | 5 |

Hand-blown glass accessories are a stylish way to serve treats and can be used as a home accessory or serving dish. Reminiscent of the old-fashioned candy store jar, these timelessly elegant and beautifully crafted hand blown glass displays are ideal for serving chocolate, nuts and candy. Hand washing recommended.