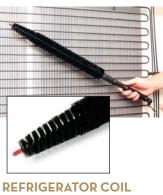

arring bumper), the three handle sections screw together so the 37" handle won't fall apart in use, and the large dust catchers hold the dirt and are easy to empty. The handle pivots down for a minimum clearance of 2.5" under furniture, and so you can store the tool in a narrow vertical space. A brush-cleaning comb snaps onto the handle to keep it where you need it at all times.



AG1035

\$ 14.95

The ostrich feather duster, made with real ostrich feathers, is the perfect tool for dusting delicate objects without any scratches. It allows you to dust faster and more efficiently. Ostrich feathers contain tiny 'barbules' that grab and hold onto dust, effectively removing it from unwanted places and eliminating the need to re-dust. The comfort grip handle makes cleaning easy. Measures 12".



# **BRUSH**

D144.00 \$ 12.95 \$ 10.95

This brush is designed specifically for the task of getting every bit of dust off refrigerator coils so that it can work at maximum efficiency every day. The 9.5" handle lets you reach all the way to the bottom or back corners of the coils with the 15" long, 2" diameter brush. A safety tip prevents scratches on walls, cabinets and refrigerator. A simple way to save energy and money.



## MINI MICROFIBRE DUSTER

## D138.01

\$ 11.95

We find that the microfibre loops on these dusters attract and hold dust and dirt better than chemically treated disposable duster heads we've tried. And these are machine washable (just like our microfibre cloths) and re-useable hundreds of times, so your cleaning products don't end up in the landfill. The mini duster