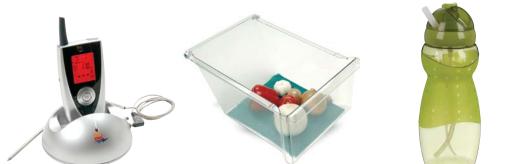

# HOW TO BREAK AN EGG

find ideal for leisurely reading.

### AG1482

\$ 24.95

This hardcover, 400 page book is packed with tips on cooking shortcuts, serving etiquette, kitchen techniques (with photos) and the answers to those questions you've always had. It's a powerful reference manual many

**DOUBLE WALLED WATER** BOTTLE

### AG1334

\$ 22.95

This 20 oz bottle is made from 100% recyclable, high-quality, 18/8 food grade stainless steel that is toxin and BPA-free. Place this bottle into your gym bag or briefcase without worrying about leaks, spills or sweating.