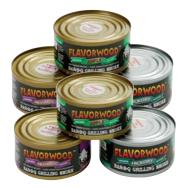

s six exotic flavourful salts in stylish 7" tubes and two ceramic pinch bowls. Tubes and bowls store neatly in the 9" stainless steel rack. Flavours include Mediterranean, New Zealand, Sel Gris Coarse, Kala Namak, Alaea Hawaiian Sea and Salish – Alderwood Smoked Sea.



# 

### **SMOKER BAGS**

| AG1605 | Alder   | \$<br>9.95 |
|--------|---------|------------|
| AG1606 | Hickory | \$<br>9.95 |

If you love the great taste of smoked foods but don't have the time you'll love these smoker bags! The easiest way to smoke fish, seafood, meat, vegetables on the barbecue, in an oven or on a campfire. Each foil bag has wood shavings sealed between the layers. Fill bag, place in preheated oven or cooking surface and cook for recommended time. Open, serve and throw away. Contains one 11" x 9" bag.



# **GRILL SMOKER CANS**



# FLEUR DE SEL SEA SALT

### AG1119 \$1

<del>\$ 19.95</del> **\$ 17.95** 

Try the 4 oz tube of sun purified all natural organic sea salt crystals as a healthy alternative to table salt. Sea salt is obtained by the evaporation of seawater. Its mineral content gives it a different taste from table salt. Gourmets believe sea salt to be better than ordinary table salt in flavour and prefer sea salt's coarser texture. Don't be fooled by grocery store "sea salt." This is organic, natural Fleur de Sel Sea Salt.

GOURMET



# **SILICONE GRIPPER TONGS**

P

| AG1489 | 9"  | \$ 19.95 |
|--------|-----|----------|
| AG1490 | 12" | \$ 21.95 |
| AG1491 | 16" | \$ 24.95 |

Cooking tongs are considered an essential piece of kitchen equipment and having more than one size at