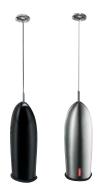

s you worked so hard to prepare! Made of white earthenware - it features a glazed finish with indentations to keep the eggs from rolling. Holds 18 deviled eggs. Dishwasher safe.



# BODUM CHOCOLATIERE HOT CHOCOLATE MAKER/FROTHER

### AG1180

### \$ 39.95

Homemade chocolate milk is growing popular with children and grown-ups alike! The manual blender of the 1.2 L jug mixes the chocolate powder and milk in a smooth way producing an uncongested froth. The manual blender consists of a propeller attached to a spiral rod making it a fun-to-use tool and ensuring the best-mixed chocolate milk. The handle and the jug are made of heat-resistant, seethrough borosilicate glass. The lid is made of stainless teel and plastic with a silicone gasket for better tightness. All parts are dishwasher safe.



### **TURBO MILK WHIPS**

| AG1190 | Black  | \$ 29.95 |
|--------|--------|----------|
| AG1191 | Chrome | \$ 29.95 |

Enjoy coffeehouse style coffee at home with the 9" x 3" Electric Bodum Turbo Frother. Heat up your milk, pour it into a little milk jug or a glass, put the frother into the milk and push the 'on' button. In seconds, your milk foam will be absolutely perfect. Spiral frothing tip quickly whips milk into a healthy lather and also blends dressings, shakes and more. Comes with a two year limited warranty.



# CHOCOLATE FONDUE SET

### T166.05

\$ 29.95

Chocolate fondue is an easy and elegant dessert that everyone loves. All the encouragement most people need to make this dessert regularly is the right fondue pot. Though everyone loves fruit with fondue, in our testing the