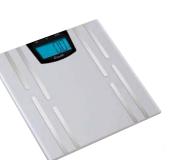

# **HEALTH MONITOR**

### AG1039

\$ 59.95

This sleek, ultra-thin health monitor bathroom scale measures body weight, body fat, body water and muscle mass. It's great for the whole family and stores data for up to 4 users. Receive accurate readings every time! Batteries included.