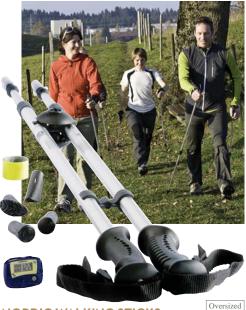

NORDIC WALKING STICKS

AG1834

# \$ 39.95

Get a low impact full body workout with these Nordic Walking Sticks. Nordic walking is an efficient, low-stress, exercise technique that makes use of walking poles to engage the upper and lower body in a workout that has clinically proven physical and psychological benefits. These Nordic Walking Sticks have adjustable poles, 35.5" to 54", and feature built in springs that offer more cushioning and flexibility. The set includes 2 telescopic walking sticks, 2 interchangeable rubber tips, step counter, reflective safety wrist strap and nylon carrying pouch.