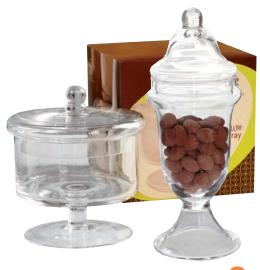

# HAND BLOWN GLASS CONTAINERS 😯

| AG1696 | Apothecary Jar | \$ 19.9 | 5 |
|--------|----------------|---------|---|
| AG1697 | Pedestal Dish  | \$ 19.9 | 5 |

Hand-blown glass accessories are a stylish way to serve treats and can be used as a home accessory or serving dish. Reminiscent of the old-fashioned candy store jar, these timelessly elegant and beautifully crafted hand blown glass displays are ideal for serving chocolate, nuts and candy. Hand washing recommended.