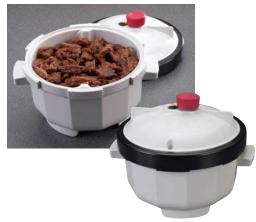

# TENDER COOKER

### AG1531

\$ 69.95

Here's a handy microwave accessory that you'll love! The Nordic Ware Tender Cooker is a pressure cooker that holds 3 lbs of meat and 2.5 qt of liquid. It gently tenderizes, cooks and flavours meat, poultry or vegetables in 30 minutes or less. It's made of a special high density plastic that can handle high cooking temperatures, transmitting heat evenly without hot or cold spots. Food flavours are sealed in so you get juicy, tender and nutritious results. Try a recipe from the booklet included. Measures 9.5" x 9.5".