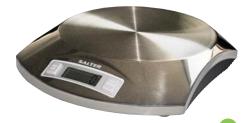

# **ELECTRONIC KITCHEN SCALE**

### AG1887

\$ 54.95

If you're looking for a brand name kitchen scale that's easy to use, easier to store and won't be an eye-sore in your kitchen, you should really weigh in on this Salter offering. The stainless steel Electronic Kitchen Scale takes the guess work out of food prep and features a stain and flavour resistant platform, automatically adjusts for use with most bowls or containers and has an easy to read digital screen. The best part, however, is that you don't even need a bowl or container - you can weigh directly on the scale! When accuracy is important, a kitchen scale is a must. Measures 6" x 7.5" x 1.25" and has a 5 lb capacity. Batteries included. Scale should be cleaned immediately with a damp cloth after contact with fats, spices, vinegar and strongly flavoured and coloured foods.