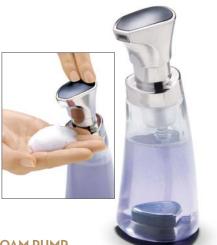

swinging and keeps bottles in place. The 2 shelves are both horizontally and vertically adjustable and have side hooks for hanging razor, face cloth, bath ball and brush. Measuring from 13" to 19" wide, each shelf has 2, 1.5" openings to store even the tallest bottle upside down. Bottom soap dish has a raised edge to safely keep a wet bar from slipping off.



## **CLIP-ON SHOWER** SQUEEGEE

## AG1676

\$ 12.95

Keep the reflective surfaces in your bathroom shining with this handy shower squeegee. Featuring a comfortable grip and soft silicone skin, this squeegee is designed for maximum cleaning efficiency. Squeegee the water from tile and glass and then clip it onto your shower head - no need for suction cups! This squeegee is also great for use on mirrors and windows.

## ASHTON GREEN



## FOAM PUMP

#### AG1857

## \$ 16.95

Do you find that conventional dispensers shoot a little too much soap? The FoamPump reduces soap usage up to 75% using its non-aerosol, and non-clogging, pump mechanism. Features an unbreakable body that bends at an angle to deliver foamy soap where desired. Its bottom suction cup also secures pump to the counter to prevent sliding. Easy to read indicators take the guess work out of fill ratio, liquid soap to water. Holds 6oz.



#### AG1880

#### \$14.95

Have you ever noticed that you can find modern soap dispensers for your bathroom but not the kitchen? This beautifully designed Dish Soap Cruet gives your kitchen a dash of style and allows you to hide unappealing, and often oddly shaped, dish soap bottles. Definitely an aesthetically pleasing wa