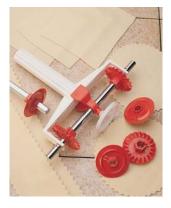

### ATLAS 150 PASTA MACHINE

| R300.15 | Pasta Machine           | \$ 69.95 |
|---------|-------------------------|----------|
| R310.01 | Capelli D'Angelo Cutter | \$ 27.95 |
| R310.02 | Spaghetti Cutter        | \$ 27.95 |
| R310.03 | Linguine Cutter         | \$ 27.95 |
| R310.04 | Pappardelle Cutter      | \$ 27.95 |

We didn't realize how easy it was to make fresh pasta until we tried for ourselves. This machine is made of heavy gauge chrome plated steel with rollers and cutters of nickel plated steel. Comes with a double cutter: 6 mm for fettuccine and 1.5 mm – a size between angel hair pasta and spaghetti. Full instructions, table clamp and crank handle are included.