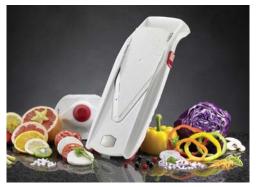

www.ashtongreen.com

1.800.609.1188

**VPOWER V-SLICER** 

### AG1843

### \$ 49.95

Slice, dice and done! The new and innovative VPower V-Slicer provides 10 different cuts and features a patented push button that allows you to change the size and thickness of your slices without removing the insert. Borner's patented safety setting offers worry free storage that is both convenient and compact. Use the two included inserts to julienne shred or cut cubes exactly to your liking! Made in Germany, Borner V-Slicers are world renowned for their durability, precision, quality and safety. Set includes V-Slicer body with V-Blade, 7mm and 3.5mm inserts, safety holder and insert holder that also doubles as a drying stand. Measures 15" long. Dishwasher safe; top rack only.