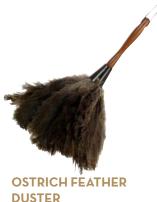

N



## **COMPACT CARPET SWEEPER**

#### D114.00

#### \$ 29.95

Most of you know that we prefer mechanical to electrical tools. The 11" wide cylindrical brush on this guiet, compact sweeper whisks up all sizes of particles from both low-pile carpets and hard surface floors, saving us from hauling out the vacuum cleaner so often. Unlike cheaper versions, this tool is all metal (except for the handle grip and non-marring bumper), the three handle sections screw together so the 37" handle won't fall apart in use, and the large dust catchers hold the dirt and are easy to empty. The handle pivots down for a minimum clearance of 2.5" under furniture, and so you can store the tool in a narrow vertical space. A brush-cleaning comb snaps onto the handle to keep it where you need it at all times.



AG1035

\$ 14.95

The ostrich feather duster, made with real ostrich feathers, is the perfect tool for dusting delicate objects without any scratches. It allows you to dust faster and more efficiently. Ostrich feathers contain tiny 'barbules' that grab and hold onto dust, effectively removing it from unwanted places and eliminating the need to re-dust. The comfort grip handle makes cleaning easy. Measures 12".



# **BRUSH**

D144.00 \$ 12.95 \$ 10.95

This brush is designed specifically for the task of getting every bit of dust off refrigerator coils so that it can work at maximum efficiency every day. The 9.5" handle lets you reach all the way to the bottom or back corners of the coils with the 15" long, 2" diameter brush. A safety tip prevents scratches on walls, cabinets and refriger