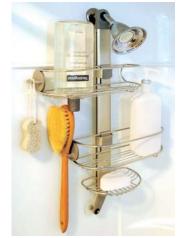

are more effective than oldfashioned flossing in a few key areas: the rounded safety tip protects gums; the tiny bristles brush away plaque; the flexible stem maneuvers easily around hard-to-reach areas: the tapered tip fits easily between teeth and it's made from hygienic polypropylene plastic and more! Each pick measures 2.5".



## AG1029

\$ 9.95

Stop embarrassing odours before they start! With just one drop in the toilet before you go, Just'A Drop effectively traps and eliminates 98% of odours before they escape into the air. Discrete and portable, the compact 15 ml bottle fits into purse or pocket undetected. With over 400 uses per bottle, your bathroom will stay fresh-smelling with a pleasant eucalyptus scent. Environmentally friendly, biodegradable and safe to use in any toilet.



## **FLIP & FIT SHOWER CADDY**

#### S126.04

#### \$ 59.95

The attractive, smart design of the 28" tall Flip Top Shower Caddy features a rust-free stainless steel construction and rubberized clamp. A suction cup at the base of the caddy prevents it from swinging and keeps bottles in place. The 2 shelves are both horizontally and vertically adjustable and have side hooks for hanging razor, face cloth, bath ball and brush. Measuring from 13" to 19" wide, each shelf has 2, 1.5" openings to store even the tallest bottle upside down. Bottom soap dish has a raised edge to safely keep a wet bar from slipping off.



## **CLIP-ON SHOWER** SQUEEGEE

## AG1676

\$ 12.95

Keep the reflective surfaces in your bathroom shining with this handy shower squeegee. Featuring a comfortable grip and soft s