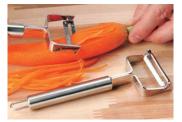

|
|                                                                   | Butter Curler<br>Grapefruit Knife<br>Melon Baller |

These are fantastic tools no kitchen should be without! For serving firm and semi-hard cheese at the table or buffet nothing beats a Cheese Plane. Make decorative curls of butter that melt and spread more readily with the Butter Curler. The curved and serrated 3.5" blade of the Grapefruit Knife makes short work of loosening fruit from its skin. Though it's designed to cut melon, you can make small balls of almost any soft food with the Melon Baller. Make zest with a minimum of white pulp and flavour everything from soup to sherbet with the Zester. Each of these tools is made of stainless steel and is a great addition to any kitchen.



# **STAINLESS STEEL** JULIENNE PEELER

### C122.00

\$ 19.95

One of our most popular tools, this little stainless steel hand tool makes quick julienne strips of any firm or hard vegetable. You can easily make fluffy carrot strips that don't fall to the bottom of the salad bowl, and mixed root vegetable ribbons for steaming are a snap. The blade is 1 7/8" wide and makes a dozen 1/8" strips on each pass. Dishwasher safe. Made by Kuhn-Rikon.



# **DELUXE IMMERSION BLENDERS**

| E112.01 | Multi-Purpose Blade | \$ 14.95  |
|---------|---------------------|-----------|
| E112.02 | Beaker              | \$ 16.95  |
| E112.10 | Blender             | \$ 209.95 |

We've used several immersion blenders and this one is the most powerful, most versatile and easiest to use. It is lighter than our st