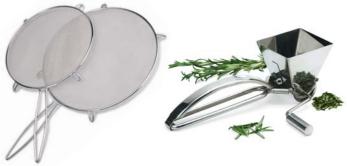

# SPATTER SCREEN

| A010.11 | 11.5" | \$ 24.95 |
|---------|-------|----------|
| A010.13 | 13"   | \$ 29.95 |

Cuisipro stainless steel spatter screens have patented supports that keep the greasy screen up off the counter when you have to move it aside to add ingredients or to stir. They are designed and manufactured to high standards to keep your stove, counters and walls virtually free of grease from frying food. You can put these screens into the dishwasher, too.

# STAINLESS STEEL HERB MILL

### R106.02

\$ 19.95

Broken or torn herbs generally release more flavour into your food than whole leaves do. This is a functional, all stainless steel herb mill that tears small quantities of fresh herbs or breaks dried herbs into small pieces. The hopper is 2" deep and 2" x 2" at the mouth, making it suitable for milling a couple of tablespoons of whole leaves (removed from the stems) at a time. Easy to clean. Measures 8" x 5".