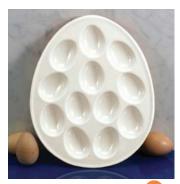

# **EGG PLATTER - LATTICE**

### AG1768

\$ 27.95

If you don't have a platter specially designed for serving deviled eggs than this is a must have. The 13.5" Lattice Egg Platter is ideal for displaying and serving those deviled eggs you worked so hard to prepare! Made of white earthenware - it features a glazed finish with indentations to keep the eggs from rolling. Holds 18 deviled eggs. Dishwasher safe.