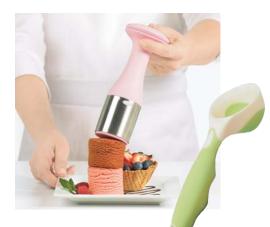

### EURO BAKING AND ICE CREAM SCOOP

### AG1906

\$21.95

If you're looking for a new all purpose scoop this might just be what you're looking for. Features an ergonomic handle for a comfortable, and perfect, grip every time. An over moulded silicone tap-off section allows you to knock off excess food or water as well. Mould and serve uniform balls of cookie dough, ice-cream, gelato and more! The scoop is made of polished stainless steel and the high quality plastic handle won't transfer temperature. Scoops 2 tbsp. Measures 8.5". Hand wash only.