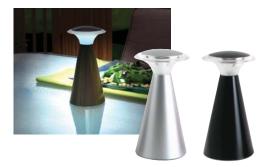

# PORTABLE LED LAMPS

| AG1830 | Black  | \$ 26.95 |
|--------|--------|----------|
| AG1831 | Silver | \$ 26.95 |

Ideal for outdoor patios, picnic tables, dining rooms and night stands, this Portable LED Lamp warmly illuminates surrounding areas without the bothersome glare you get with other lighting. The 3.8" x 8" LED Lamp is much safer than open flame candles and you won't have to worry about running wax ruining your furniture or linen. Made with 12 bright white LED bulbs, durable plastic and acrylic. Features an on/off button and 3 non-slip feet for added grip. Requires 3 AA batteries, not included. Available in black and silver.