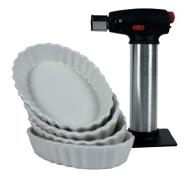

# **CRÈME BRÛLÉE GIFT SET**

### AG1679

\$ 44.95

This professional all-in-one Crème Brulee Gift Set includes a cooking torch and 4 oval ramekins measuring 7" x 4" x 2.5". It is perfect for browning baked Alaska and other meringue desserts, melting and browning cheese on top of French onion soup and glazing fruit tarts. This set is also ideal for blackening tomatoes. onions and jalapenos before blending them for a delicious and authentic salsa. The cooking torch features adjustable temperature settings, a comfort grip handle, removable stand, safety lock and an anti-flare flame. Easy to fill with butane, not included.