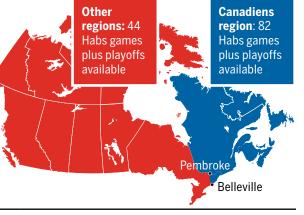

BROADCAST REGIONS **Canadiens/Senators:** Quebec, Atlantic Canada, Ontario east of a line connecting Pembroke and Belleville **Sabres:** The Niagara Peninsula Maple Leafs: Ontario outside of Senators region Jets: Northwestern Ontario, Manitoba, Saskatchewan, N.W.T., Nunavut