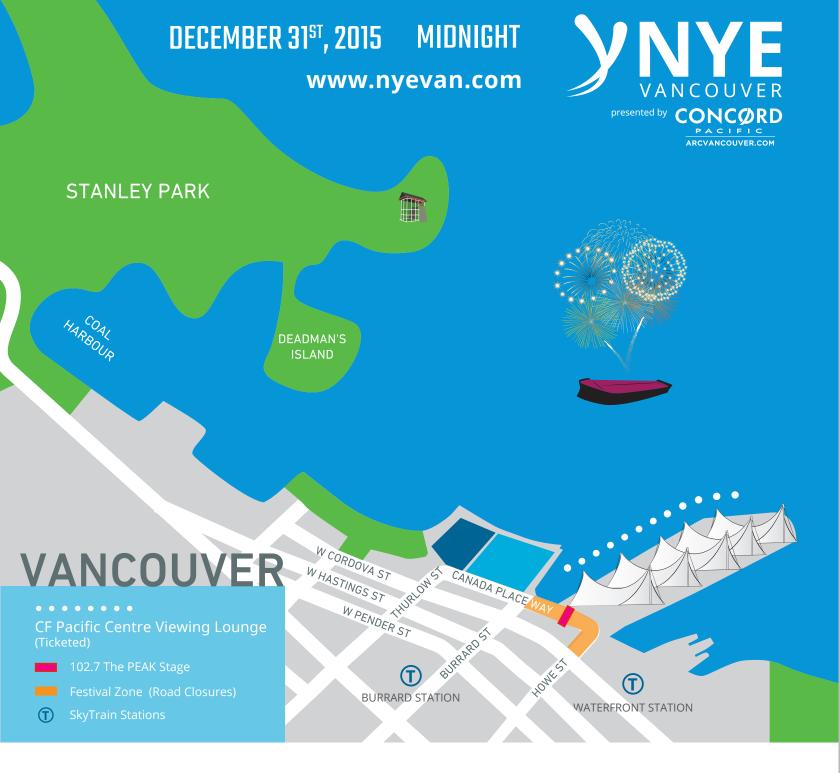

## **Best Fireworks Viewing Locations**

- Vancouver Convention Centre East Plaza
- CF Pacific Centre Viewing Lounge (Ticketed)
- Canada Place Way (by the 102.7 The PEAK Stage)

## Note:

- Waterfront Festival at Canada Place Way begins at 6 p.m.
- Limited capacity at Jack Poole Plaza and Vancouver Convention Centre Seawall
- No viewing from English Bay and Kitsilano
- 3 minute fireworks display for Early Eve Countdown at 9 p.m.
- 11 minute fireworks display for Midnight Countdown at 12 a.m.
- Midnight fireworks soundtrack simulcast on 102.7 The PEAK
- The best way to travel to the New Year's Eve celebration is by walking, public transit and cycling
- Please celebrate responsibly: don't drink and drive