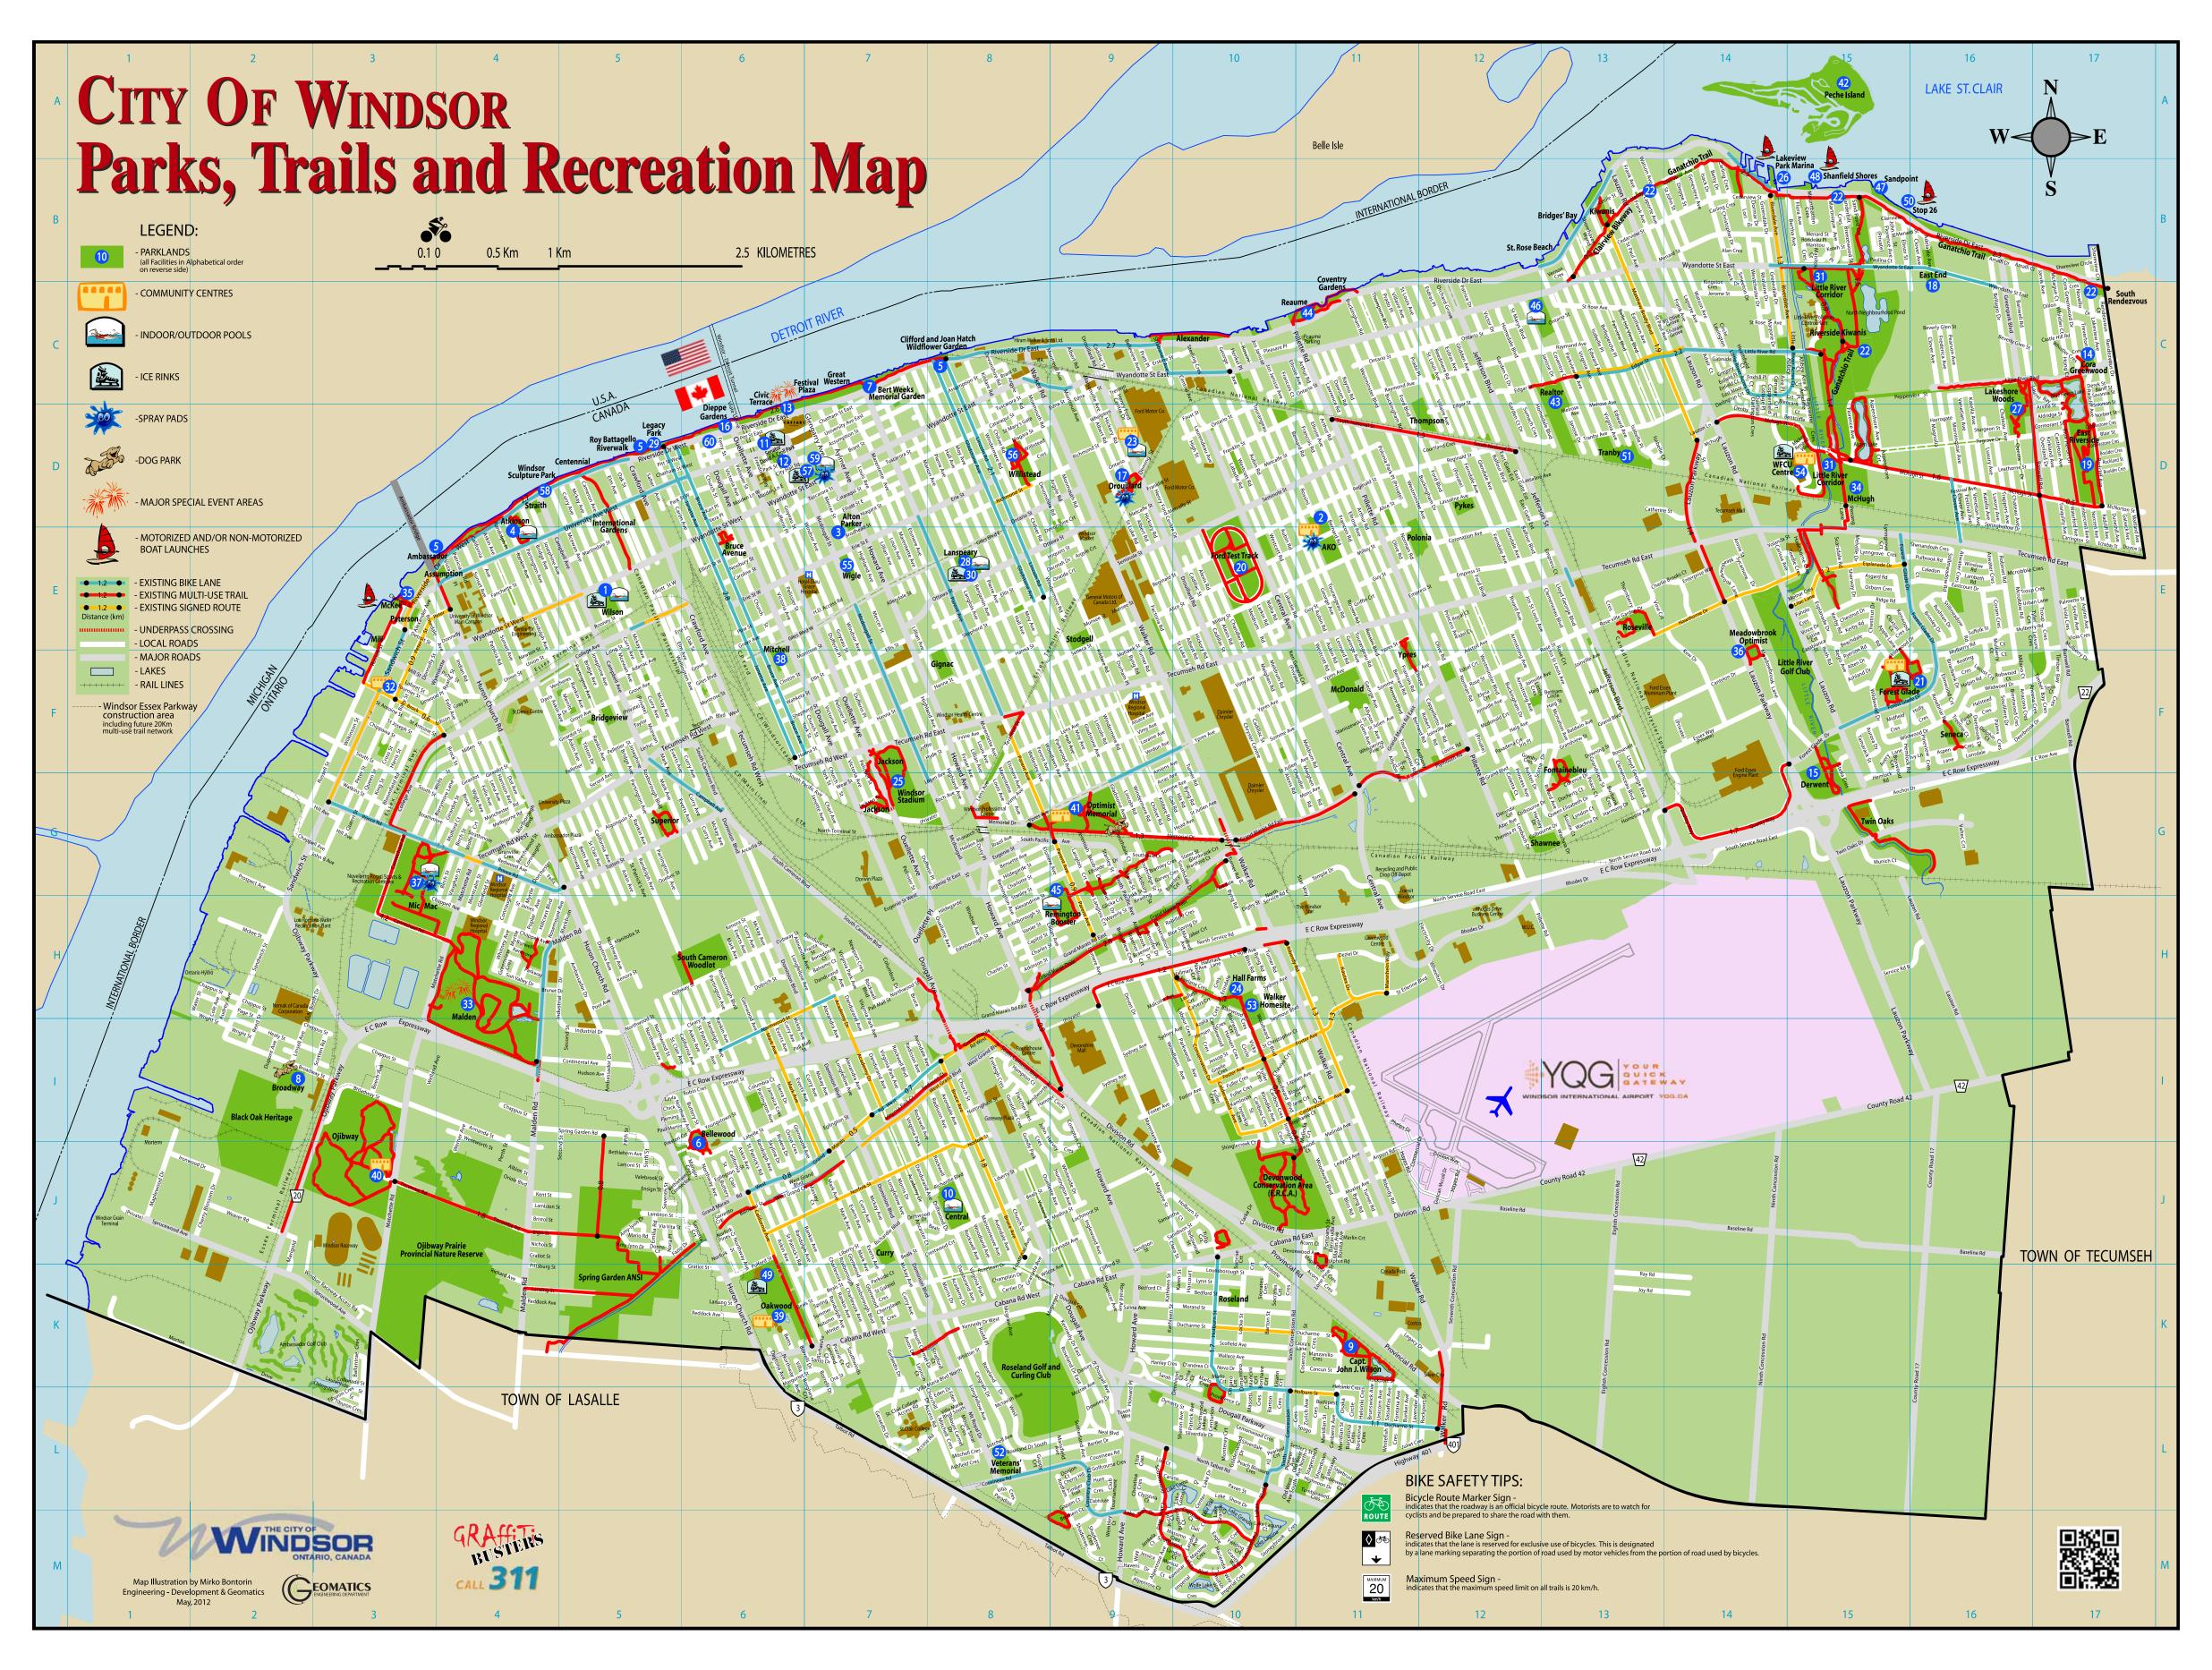

| Please                                                                                                                                          | note 1  |
|-------------------------------------------------------------------------------------------------------------------------------------------------|---------|
| 1. Adie Knox Herman Recreation Complex<br>1551 Wyandotte St. W. 519-253-3157<br>Pool, arena, park, baseball diamonds.                           | E-5     |
| Crosstown 2 Dominion 5                                                                                                                          |         |
| 2. AKO Park 4270 Alice Rd. 519-945-2452 John Atkinson Memorial Community Centre, spray pad, football/soccer field, baseball diamond, play unit. | D-E-11  |
| Central 3 Ottawa 4                                                                                                                              |         |
| 3. Alton Parker Park 400 Brodhead St. Park, basketball court.                                                                                   | D-E-7   |
| Central 3 Parent 14                                                                                                                             |         |
| 4. Atkinson Park 1981 Riverside Dr. W. (519-256-2011 summer only) Park, outdoor pool, accessible play unit, soccer, skateboard park.            | D-4     |
| Transway 1C Dominion 5                                                                                                                          |         |
| 5. Roy Battagello Riverwalk Between 2856 Riverside Dr. W. and 1950 Riverside Dr. E.                                                             | E-3-C-8 |

| AND DESCRIPTION OF THE PARTY OF |                                                          |                                                       |                                            |
|--------------------------------------------------------------------------------------------------------------------------------------------------------------------------------------------------------------------------------------------------------------------------------------------------------------------------------------------------------------------------------------------------------------------------------------------------------------------------------------------------------------------------------------------------------------------------------------------------------------------------------------------------------------------------------------------------------------------------------------------------------------------------------------------------------------------------------------------------------------------------------------------------------------------------------------------------------------------------------------------------------------------------------------------------------------------------------------------------------------------------------------------------------------------------------------------------------------------------------------------------------------------------------------------------------------------------------------------------------------------------------------------------------------------------------------------------------------------------------------------------------------------------------------------------------------------------------------------------------------------------------------------------------------------------------------------------------------------------------------------------------------------------------------------------------------------------------------------------------------------------------------------------------------------------------------------------------------------------------------------------------------------------------------------------------------------------------------------------------------------------------|----------------------------------------------------------|-------------------------------------------------------|--------------------------------------------|
|                                                                                                                                                                                                                                                                                                                                                                                                                                                                                                                                                                                                                                                                                                                                                                                                                                                                                                                                                                                                                                                                                                                                                                                                                                                                                                                                                                                                                                                                                                                                                                                                                                                                                                                                                                                                                                                                                                                                                                                                                                                                                                                                | Transway 1C                                              | Dominion 5                                            |                                            |
| 201110011 2000 11111                                                                                                                                                                                                                                                                                                                                                                                                                                                                                                                                                                                                                                                                                                                                                                                                                                                                                                                                                                                                                                                                                                                                                                                                                                                                                                                                                                                                                                                                                                                                                                                                                                                                                                                                                                                                                                                                                                                                                                                                                                                                                                           | erside Dr. W. and 19<br>crail stretches from             | 950 Riverside Dr. E.<br>Assumption Park to            | <b>E-3-C-</b> 8                            |
|                                                                                                                                                                                                                                                                                                                                                                                                                                                                                                                                                                                                                                                                                                                                                                                                                                                                                                                                                                                                                                                                                                                                                                                                                                                                                                                                                                                                                                                                                                                                                                                                                                                                                                                                                                                                                                                                                                                                                                                                                                                                                                                                | Transway 1A<br>South Windsor 7<br>Ottawa 4<br>Tunnel Bus | Central 3 West<br>Parent 14<br>Dougall 6<br>Bus Depot | Dominion 5<br>Transway 1C<br>Walkerville 8 |
| •                                                                                                                                                                                                                                                                                                                                                                                                                                                                                                                                                                                                                                                                                                                                                                                                                                                                                                                                                                                                                                                                                                                                                                                                                                                                                                                                                                                                                                                                                                                                                                                                                                                                                                                                                                                                                                                                                                                                                                                                                                                                                                                              | ood Public School (                                      | on Labelle St. Park,<br>ball diamond, walkii          | I-6                                        |
|                                                                                                                                                                                                                                                                                                                                                                                                                                                                                                                                                                                                                                                                                                                                                                                                                                                                                                                                                                                                                                                                                                                                                                                                                                                                                                                                                                                                                                                                                                                                                                                                                                                                                                                                                                                                                                                                                                                                                                                                                                                                                                                                | Dominion 5                                               |                                                       |                                            |
| 0 11 31                                                                                                                                                                                                                                                                                                                                                                                                                                                                                                                                                                                                                                                                                                                                                                                                                                                                                                                                                                                                                                                                                                                                                                                                                                                                                                                                                                                                                                                                                                                                                                                                                                                                                                                                                                                                                                                                                                                                                                                                                                                                                                                        |                                                          |                                                       |                                            |
| 7. Bert Weeks Me<br>340 Riverside Dr. F                                                                                                                                                                                                                                                                                                                                                                                                                                                                                                                                                                                                                                                                                                                                                                                                                                                                                                                                                                                                                                                                                                                                                                                                                                                                                                                                                                                                                                                                                                                                                                                                                                                                                                                                                                                                                                                                                                                                                                                                                                                                                        |                                                          |                                                       | C-7                                        |
| Bert Weeks Memo                                                                                                                                                                                                                                                                                                                                                                                                                                                                                                                                                                                                                                                                                                                                                                                                                                                                                                                                                                                                                                                                                                                                                                                                                                                                                                                                                                                                                                                                                                                                                                                                                                                                                                                                                                                                                                                                                                                                                                                                                                                                                                                | rial Garden features                                     | an elaborate fount<br>and gardens. Free               |                                            |
|                                                                                                                                                                                                                                                                                                                                                                                                                                                                                                                                                                                                                                                                                                                                                                                                                                                                                                                                                                                                                                                                                                                                                                                                                                                                                                                                                                                                                                                                                                                                                                                                                                                                                                                                                                                                                                                                                                                                                                                                                                                                                                                                | Walkerville 8                                            | Parent 14                                             |                                            |
| 8. Broadway Park<br>Broadway St., wes<br>Park with fenced o<br>No Bus Route                                                                                                                                                                                                                                                                                                                                                                                                                                                                                                                                                                                                                                                                                                                                                                                                                                                                                                                                                                                                                                                                                                                                                                                                                                                                                                                                                                                                                                                                                                                                                                                                                                                                                                                                                                                                                                                                                                                                                                                                                                                    | t of Ojibway Parkwa                                      | ay                                                    | I-2                                        |
| 9. Capt. John J. W                                                                                                                                                                                                                                                                                                                                                                                                                                                                                                                                                                                                                                                                                                                                                                                                                                                                                                                                                                                                                                                                                                                                                                                                                                                                                                                                                                                                                                                                                                                                                                                                                                                                                                                                                                                                                                                                                                                                                                                                                                                                                                             | /ilson Park                                              | -'\                                                   | K-11                                       |

| No Bus Route  11. Charles J. Cla 215 Chatham St. E Outdoor skating ri and special events | nk in winter and a  | II season concession  Central 3 West Tunnel Bus Parent 14 | D-6<br>Crosstown 2<br>Transway 1C |
|------------------------------------------------------------------------------------------|---------------------|-----------------------------------------------------------|-----------------------------------|
| <b>11. Charles J. Cla</b> 215 Chatham St. E Outdoor skating ri                           | nk in winter and a  | II season concession                                      | D-6                               |
| No Bus Route                                                                             |                     |                                                           |                                   |
| 10. Central Park<br>3301 Woodland Av<br>Park, outdoor poo<br>and play unit.              | •                   | mmer only)<br>nds, lighted tennis coul                    | <b>J-8</b> rts, sports court      |
| 9. Capt. John J. W<br>3950 Ducharme S<br>Soccer fields, trail                            | t. (off Sixth Conce | ession)                                                   | K-11                              |
| Park with fenced on No Bus Route                                                         |                     |                                                           |                                   |

| and special events                                               | ριαζα.                                   |                                               |                                                    |
|------------------------------------------------------------------|------------------------------------------|-----------------------------------------------|----------------------------------------------------|
|                                                                  | Transway 1A<br>Walkerville 8<br>Ottawa 4 | Central 3 West<br>Tunnel Bus<br>Parent 14     | Crosstown 2<br>Transway 1C                         |
| <b>12. Senator David</b> 350 City Hall Squa Park, play unit, Cit | re W. 519-255-61                         |                                               | D-6                                                |
|                                                                  | Transway 1A<br>Walkerville 8<br>Ottawa 4 | Central 3 West<br>Tunnel Bus<br>Parent 14     | Transway 1C                                        |
| <b>13. Civic Terrace/</b> 340 Riverside Dr. B                    |                                          |                                               | C-D-6-7                                            |
| Riverfront parkland                                              | d with outdoor co                        | vered performing stag<br>washrooms, secured o | e and fully serviced<br>office and storage area fo |

| nat                      | bus                                    | routes                                                     | do not s                                  | stop imme                                                                                |
|--------------------------|----------------------------------------|------------------------------------------------------------|-------------------------------------------|------------------------------------------------------------------------------------------|
| Cora                     |                                        | wood Park<br>d Dr. east of 1187 C<br>, play unit, parking. |                                           | C-17                                                                                     |
| i i                      |                                        | Lauzon 10                                                  |                                           |                                                                                          |
| Fores                    |                                        | <b>rk</b><br>and Lauzon Parkw<br>tary Children's Villa     |                                           | F-G-15                                                                                   |
| <i>ii</i>                |                                        | Transway 1C                                                | Ottawa 4                                  |                                                                                          |
| 78 Ri<br>This i<br>Regir | ment who lo                            | W.<br>ark honors the men<br>ost their lives in Wo          | orld War II. Park, rec                    | <b>D-6</b> the Essex-Kent Scottish reation trail, waterfall and restaurant, ship docking |
| i i                      | 0                                      | Transway 1A<br>Walkerville 8<br>Ottawa 4                   | Central 3 West<br>Tunnel Bus<br>Dougall 6 | Dominion 5<br>Transway 1C<br>Parent 14                                                   |
| Neigh                    |                                        | park includes play<br>d sports court.                      | unit, soccer, BMX bik                     | e track, spray pad,                                                                      |
| Adela                    | ast End Pa<br>aide Ave.<br>tennis cou  |                                                            | Ottawa 4 (nights)                         | B-16                                                                                     |
| <i>ii</i>                |                                        | Lauzon 10                                                  |                                           |                                                                                          |
| Little                   | ast Riversi<br>River Rd.<br>Heron Pond | i <b>de Park</b><br>d, toboggan hill, wa                   | alking trails.                            | D-17                                                                                     |
| 1                        |                                        | Lauzon 10                                                  |                                           |                                                                                          |
| 3001<br>Park,            |                                        |                                                            |                                           | E-10                                                                                     |
| 1                        |                                        | Transway 1C                                                | Central 3                                 | Ottawa 4                                                                                 |
| 21. F                    | orest Glad                             | o Dark                                                     |                                           | F-15-16                                                                                  |

| 22. Ganatchio Tra     | ail                |            | B-C-13-17 & B-D-1                                   |
|-----------------------|--------------------|------------|-----------------------------------------------------|
| 10300 Riverside I     | Dr. E.             |            |                                                     |
|                       | mseh. Additional t | •          | st from Lauzon Road to<br>io Trail to Tecumseh Road |
| - In I mile           | Crosstown 2        | Lauzon 10  |                                                     |
|                       | arcus Community    | •          | D-9                                                 |
| 1168 Drouillard P     | Rd. 519-253-7028   | }          |                                                     |
| Community and o       | customer care cent | tre, pool. |                                                     |
| And the second second |                    |            |                                                     |

Customer care centre and community centre, arena, park, library, baseball

diamonds, skateboard park, lighted tennis courts, basketball court.

Central 3

| A Harry                                        |                                       |
|------------------------------------------------|---------------------------------------|
| 24. Hall Farms Park                            | H-10                                  |
| Conservation Dr.                               |                                       |
| A linear park providing a pedestrian walkway   | for two local elementary schools.     |
| The 3 km trail connects Conservation Drive t   | to the Devonwood Conservation Area.   |
|                                                |                                       |
| Walkerville 8                                  |                                       |
| 25. Jackson Park                               | F-G-7                                 |
| 125 Tecumseh Rd. E.                            |                                       |
| Featuring some of the most magnificent forn    | nal gardens and fountains in Windsor, |
| and a memorial to veterans of World War II,    |                                       |
| Spitfire. Park, cricket pitch, baseball diamon |                                       |

| Jan Stauluin, pionio arca,    | Old |
|-------------------------------|-----|
| sion, permitted wedding site. | Co  |
| n Bowling Club.               | pri |
|                               | - 国 |
| Dougall 6                     | 2   |
|                               |     |
|                               |     |

| ately in 1                                                                         | front c                 | of all locat             | ions. In ti             |
|------------------------------------------------------------------------------------|-------------------------|--------------------------|-------------------------|
| 26. Lakeview Parl<br>9200 Riverside Dr.<br>Open seasonally A<br>Or visit www.lakev | E.<br>pril - October 51 |                          | B-14-15                 |
|                                                                                    | Crosstown 2             | Lauzon 10                |                         |
| 27. Lakeshore Wo                                                                   | ods                     |                          | C-D-16                  |
| Banwell Rd.<br>Ultimate Frisbee Fi                                                 | elds, basketball        | court, naturalized woode | d area, walking trails. |
|                                                                                    | Lauzon 10               |                          |                         |

|                      | Lauzon 10     |                                |                  |
|----------------------|---------------|--------------------------------|------------------|
| 28. Lanspeary Par    | k             |                                | E-8              |
| 1250 Langlois Ave.   |               |                                |                  |
| Pool 519-253-435     | 1 (summer or  | nly), picnic area, neighbourho | od soccer field. |
|                      | Ottawa 4      | Parent 14                      |                  |
| 29. Legacy Park      |               |                                | D-5              |
| Riverside Dr. east o | of Caron Ave. |                                |                  |
| Accessible NFL the   | med play unit | narking                        |                  |
|                      | moa piay ami  | , parking                      |                  |

| Bus Depot | 0 1 3 | Transway 1A<br>Walkerville 8<br>Ottawa 4<br>Bus Depot | Central 3 West<br>Tunnel Bus<br>Dougall 6 | Dominion 5<br>Transway 1C<br>Parent 14 |
|-----------|-------|-------------------------------------------------------|-------------------------------------------|----------------------------------------|
|-----------|-------|-------------------------------------------------------|-------------------------------------------|----------------------------------------|

| 30. LIUIIS UULUUUI NIIIK                                                    | 0        |
|-----------------------------------------------------------------------------|----------|
| 519-253-2300 x 6813 available as an outdoor ice rink from December thr      | ough     |
| March (weather-permitting). Summer non-ice rentals.Park, pool, rink, ac     | cessible |
| play unit, picnic area (by permit), gazebo, special events plaza, municipal |          |
| greenhouses.                                                                |          |
|                                                                             |          |

|                     | Ullawa 4 | waiker ville o                                        | Falent 14 |
|---------------------|----------|-------------------------------------------------------|-----------|
| 31. Little River Co | orridor  |                                                       | C-D-15    |
| •                   | •        | atchio Trail to Tecumseh<br>inian trees such as Sassa | , I       |
| walking/cycling tra | , i      |                                                       | ,         |

| Contract Con |                                          |
|--------------------------------------------------------------------------------------------------------------------------------------------------------------------------------------------------------------------------------------------------------------------------------------------------------------------------------------------------------------------------------------------------------------------------------------------------------------------------------------------------------------------------------------------------------------------------------------------------------------------------------------------------------------------------------------------------------------------------------------------------------------------------------------------------------------------------------------------------------------------------------------------------------------------------------------------------------------------------------------------------------------------------------------------------------------------------------------------------------------------------------------------------------------------------------------------------------------------------------------------------------------------------------------------------------------------------------------------------------------------------------------------------------------------------------------------------------------------------------------------------------------------------------------------------------------------------------------------------------------------------------------------------------------------------------------------------------------------------------------------------------------------------------------------------------------------------------------------------------------------------------------------------------------------------------------------------------------------------------------------------------------------------------------------------------------------------------------------------------------------------------|------------------------------------------|
| 32. Mackenzie Hall                                                                                                                                                                                                                                                                                                                                                                                                                                                                                                                                                                                                                                                                                                                                                                                                                                                                                                                                                                                                                                                                                                                                                                                                                                                                                                                                                                                                                                                                                                                                                                                                                                                                                                                                                                                                                                                                                                                                                                                                                                                                                                             | F-3                                      |
| 3277 Sandwich St. 519-255-7600                                                                                                                                                                                                                                                                                                                                                                                                                                                                                                                                                                                                                                                                                                                                                                                                                                                                                                                                                                                                                                                                                                                                                                                                                                                                                                                                                                                                                                                                                                                                                                                                                                                                                                                                                                                                                                                                                                                                                                                                                                                                                                 |                                          |
| Originally a courthouse, Mackenzie Ha                                                                                                                                                                                                                                                                                                                                                                                                                                                                                                                                                                                                                                                                                                                                                                                                                                                                                                                                                                                                                                                                                                                                                                                                                                                                                                                                                                                                                                                                                                                                                                                                                                                                                                                                                                                                                                                                                                                                                                                                                                                                                          | II is a community centre for the City of |
| Windsor with performing space, galler                                                                                                                                                                                                                                                                                                                                                                                                                                                                                                                                                                                                                                                                                                                                                                                                                                                                                                                                                                                                                                                                                                                                                                                                                                                                                                                                                                                                                                                                                                                                                                                                                                                                                                                                                                                                                                                                                                                                                                                                                                                                                          | ,                                        |
| special events. Closed Mondays. Park                                                                                                                                                                                                                                                                                                                                                                                                                                                                                                                                                                                                                                                                                                                                                                                                                                                                                                                                                                                                                                                                                                                                                                                                                                                                                                                                                                                                                                                                                                                                                                                                                                                                                                                                                                                                                                                                                                                                                                                                                                                                                           | , community centre, gazebo.              |

| Windsor with perfo | orming space, gall<br>sed Mondays. Pa | leries, meeting facilit<br>rk, community centr | ies and a ballroom for |
|--------------------|---------------------------------------|------------------------------------------------|------------------------|
|                    | Transway 1C                           | Crosstown 2                                    | South Windsor 7        |

33. Malden Park

| 4200 Malden Rd.                                                                      |
|--------------------------------------------------------------------------------------|
| Malden Park Visitor Centre 519-253-5576 Available for private rentals.               |
| This 175-acre naturalized park offers walking trails, ponds, toboggan hill, mountain |
| bike trails, cross country trails, soccer field, outdoor concert space, and soapbox  |
| derby hill.                                                                          |
| •                                                                                    |

| derby hill.          |              |                                   |      |
|----------------------|--------------|-----------------------------------|------|
|                      | Central 3    | South Windsor 7                   |      |
| 34. McHugh Park      |              |                                   | D-15 |
| 9655 McHugh St.      |              |                                   |      |
| Four regulation cize | etadium cocc | ar fielde wechroome dreeeing roor | n    |

| Four regulation size                   | e stadium soccer  | fields, washrooms, d | ressing room.     |
|----------------------------------------|-------------------|----------------------|-------------------|
| Sep In                                 | Lauzon 10         |                      |                   |
| 35. McKee Park                         |                   |                      | E-3               |
| Sandwich St.<br>Free public boat la    | unch for motorize | ed and non-motorized | boats, play unit. |
|                                        | Transway 1C       | Crosstown 2          | South Windsor 7   |
| <b>36. Meadowbrook</b> Meadowbrook St. | Optimist Park     |                      | E-F-1             |

Park, sports courts, sports field, walking trail and play unit.

| Ottawa 4                                                                         |
|----------------------------------------------------------------------------------|
| 37. Mic Mac Park G-H-3-4                                                         |
| Park, outdoor pool, two spray pads, washrooms, privately operated concession,    |
| licensed refreshment area, Bernie Soulliere Baseball Stadium, Father Cullen Base |
| Stadium, Little League diamonds, picnic areas (by permit), John Ivan Slo-Pitch   |
| Complex, soccer fields, football/rugby, walking trails, basketball/sports court, |
| privately operated Novellotto Rosati Complex.                                    |

| e Baseball Stadiur<br>reas (by permit), c | <b>G-H-3-4</b> perated concession, n, Father Cullen Baseball John Ivan Slo-Pitch tball/sports court, | 50<br>10<br>Fi |
|-------------------------------------------|------------------------------------------------------------------------------------------------------|----------------|
| rosstown 2<br>outh Windsor 7              | Central 3                                                                                            |                |
| rosstown 2                                | , , , , , , , , , , , , , , , , , , ,                                                                | 1000           |

| tŀ | ese cas                                                          | es the l                          | ocation <sup>,</sup>   | will be wit | thin easy walking                                                                                              |
|----|------------------------------------------------------------------|-----------------------------------|------------------------|-------------|----------------------------------------------------------------------------------------------------------------|
| 5  | <b>38. Mitchell Par</b><br>1201 Church St.<br>Park, tennis court | s, casual use socc                | er, play unit, basketb |             | <b>51. Tranby Park</b> Tranby Ave. and Parkview Ave. Baseball diamonds, play unit, parking <b>No Bus Route</b> |
|    |                                                                  | Transway 1A<br>Dougall 6          | Transway 1C            | Ottawa 4    | 52. Veterans' Memorial Park                                                                                    |
|    | <b>39. Oakwood Co</b><br>2520 Cabana Rd.                         | mmunity Centre<br>W. 519-966-6065 |                        | K-6         | 4305 Longfellow<br>Park, tennis courts, baseball diamon                                                        |

| Community centre  |                                 |                         |       |  |  |  |
|-------------------|---------------------------------|-------------------------|-------|--|--|--|
|                   | South Windsor 7                 | Dominion 5              |       |  |  |  |
| 40. Ojibway Prair | e Complex                       |                         | I-J-3 |  |  |  |
| 5200 Matchette Ro | 5200 Matchette Rd. 519-966-5852 |                         |       |  |  |  |
| , ,               | ore than 500 acres o            | f protected prairie and |       |  |  |  |

| 41. Optimist Memorial Park                                                                                                                                                                                                                                                                                                                                                                                                                                                                                                                                                                                                                                                                                                                                                                                                                                                                                                                                                                                                                                                                                                                                                                                                                                                                                                                                                                                                                                                                                                                                                                                                                                                                                                                                                                                                                                                                                                                                                                                                                                                                                                     |                                            | G-8-9                |
|--------------------------------------------------------------------------------------------------------------------------------------------------------------------------------------------------------------------------------------------------------------------------------------------------------------------------------------------------------------------------------------------------------------------------------------------------------------------------------------------------------------------------------------------------------------------------------------------------------------------------------------------------------------------------------------------------------------------------------------------------------------------------------------------------------------------------------------------------------------------------------------------------------------------------------------------------------------------------------------------------------------------------------------------------------------------------------------------------------------------------------------------------------------------------------------------------------------------------------------------------------------------------------------------------------------------------------------------------------------------------------------------------------------------------------------------------------------------------------------------------------------------------------------------------------------------------------------------------------------------------------------------------------------------------------------------------------------------------------------------------------------------------------------------------------------------------------------------------------------------------------------------------------------------------------------------------------------------------------------------------------------------------------------------------------------------------------------------------------------------------------|--------------------------------------------|----------------------|
| Contract of the Contract of th |                                            |                      |
| South Windsor 7                                                                                                                                                                                                                                                                                                                                                                                                                                                                                                                                                                                                                                                                                                                                                                                                                                                                                                                                                                                                                                                                                                                                                                                                                                                                                                                                                                                                                                                                                                                                                                                                                                                                                                                                                                                                                                                                                                                                                                                                                                                                                                                |                                            |                      |
| A STATE OF THE PARTY OF THE PAR |                                            |                      |
| programs is open seven days a week                                                                                                                                                                                                                                                                                                                                                                                                                                                                                                                                                                                                                                                                                                                                                                                                                                                                                                                                                                                                                                                                                                                                                                                                                                                                                                                                                                                                                                                                                                                                                                                                                                                                                                                                                                                                                                                                                                                                                                                                                                                                                             | <ul> <li>For more information v</li> </ul> | isit www.ojibway.ca. |
| walking trails throughout the woods.                                                                                                                                                                                                                                                                                                                                                                                                                                                                                                                                                                                                                                                                                                                                                                                                                                                                                                                                                                                                                                                                                                                                                                                                                                                                                                                                                                                                                                                                                                                                                                                                                                                                                                                                                                                                                                                                                                                                                                                                                                                                                           | Olipway Nature Centre w                    | ith displays and     |

| 41. Uplimist Memoriai Park                                                | u-8-9     |
|---------------------------------------------------------------------------|-----------|
| 1075 Ypres Blvd. 519-253-5592                                             |           |
| Community centre, naturalized park, cricket pitch, Little League diamon   | ds, casi  |
| use picnic areas, walking trails, neighbourhood soccer field, sand volley | /ball are |
| off-leash dog park, play unit.                                            |           |